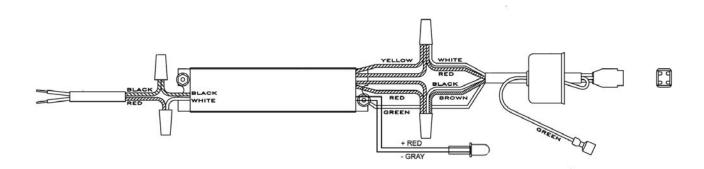

## 10-0026A - Surelite™ Electronic Ballast

Connections -

The information and recommendations contained in this publication are based upon data collected by the Atlantic Ultraviolet Corporation® and are believed to be correct. However, no guarantee or warranty of any kind, expressed or implied, is made with respect to the information contained herein. Specifications and information are subject to change without notice.