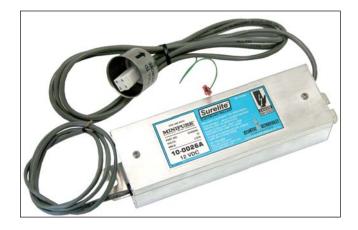

## 10-0026A - Surelite™ Electronic Ballast

Specifications .

Model Number: 10-0026A Input Voltage: 12 VDC

**Designed For:** Minipure® Water Purifiers

Models MIN-1, MIN-1.5, MIN-3, MIN-6 and MIN-9

Biologic® BIO-1.5 and BIO-3

**Size:** 7.625" x 2.5" x 1.75"

Weight: 1.25 lbs

**Mounting:** Slotted Mounting Tabs

**Special Features:** LED to Indicate Lamp Operation

The information and recommendations contained in this publication are based upon data collected by the Atlantic Ultraviolet Corporation® and are believed to be correct. However, no guarantee or warranty of any kind, expressed or implied, is made with respect to the information contained herein. Specifications and information are subject to change without notice.