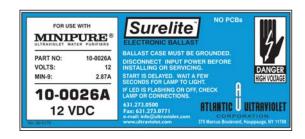

## 10-0026A - Surelite™ Electronic Ballast

Specifications .

Model Number: 10-0026A Input Voltage: 12 VDC

**Designed For:** Minipure® Water Purifiers

Models MIN-1, MIN-1.5, MIN-3, MIN-6 and MIN-9

Biologic® BIO-1.5 and BIO-3

**Size:** 7.625" x 2.5" x 1.75"

Weight: 1.25 lbs

**Mounting:** Slotted Mounting Tabs

**Special Features:** LED to Indicate Lamp Operation

The information and recommendations contained in this publication are based upon data collected by the Atlantic Ultraviolet Corporation® and are believed to be correct. However, no guarantee or warranty of any kind, expressed or implied, is made with respect to the information contained herein. Specifications and information are subject to change without notice.