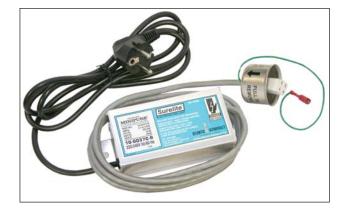

## 10-0037C-R - Surelite™ Electronic Ballast

Specifications .

Model Number: 10-0037C-R Input Voltage: 220/240 VAC Frequency: 50/60 Hz.

**Designed For:** Minipure® Water Purifers

Model MIN-1, MIN-1.5, MIN-3

MIN-6 and MIN-9

Certifications: RoHS

**Size:** 7.625" (Max) x 2.5" x 1.75"

Weight: 1 lb. 5 oz.

**Mounting:** Slotted Mounting Tabs

Special Features: Green LED

The information and recommendations contained in this publication are based upon data collected by the Atlantic Ultraviolet Corporation® and are believed to be correct. However, no guarantee or warranty of any kind, expressed or implied, is made with respect to the information contained herein. Specifications and information are subject to change without notice.