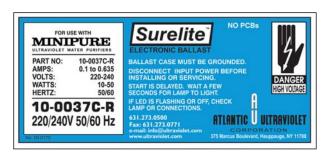

## 10-0037C-R - Surelite™ Electronic Ballast

Specifications .

Model Number: 10-0037C-R Input Voltage: 220/240 VAC Frequency: 50/60 Hz.

**Designed For:** Minipure® Water Purifers

Model MIN-1, MIN-1.5, MIN-3

MIN-6 and MIN-9

Certifications: RoHS

**Size:** 7.625" (Max) x 2.5" x 1.75"

Weight: 1 lb. 5 oz.

**Mounting:** Slotted Mounting Tabs

Special Features: Green LED

The information and recommendations contained in this publication are based upon data collected by the Atlantic Ultraviolet Corporation® and are believed to be correct. However, no guarantee or warranty of any kind, expressed or implied, is made with respect to the information contained herein. Specifications and information are subject to change without notice.