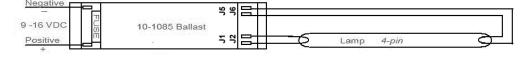

## Lamp Types.

| G36T5     | Diagram #2 |
|-----------|------------|
| GPH843T5  | Diagram #1 |
| GPH1148T5 | Diagram #1 |

This ballast may be acceptable for use with lamps not listed here. Contact us to discuss your requirement.

## Connections.

Diagram #1 - 2 Pins Each End - Rapid Start

Diagram #2 - 1 Pin Each End - Instant Start

The information and recommendations contained in this publication are based upon data collected by the Atlantic Ultraviolet Corporation® and are believed to be correct. However, no guarantee or warranty of any kind, expressed or implied, is made with respect to the information contained herein. Specifications and information are subject to change without notice.