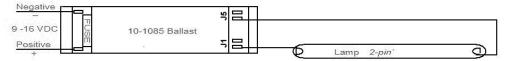

## Lamp Types.

| G36T5     | Diagram #2 |
|-----------|------------|
| GPH843T5  | Diagram #1 |
| GPH1148T5 | Diagram #1 |

This ballast may be acceptable for use with lamps not listed here. Contact us to discuss your requirement.

## Connections.

Diagram #1 - 2 Pins Each End - Rapid Start

Diagram #2 - 1 Pin Each End - Instant Start

The information and recommendations contained in this publication are based upon data collected by the Atlantic Ultraviolet Corporation® and are believed to be correct. However, no guarantee or warranty of any kind, expressed or implied, is made with respect to the information contained herein. Specifications and information are subject to change without notice.