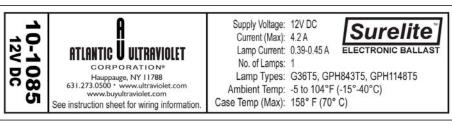

## 10-1085 - Surelite™ Electronic Ballast

Specifications .

Model Number: 10-1085 Input Voltage: 10-14 VDC Lamp Types: See Chart

**Size:** 7.7" x 1.6" x 0.89"

**Weight:** 4.7 oz.

Mounting: Slotted Mounting Tabs
Note: Cap Off All Unused Tabs

## Lamp Types.

| G36T5     | Diagram #2 |
|-----------|------------|
| GPH843T5  | Diagram #1 |
| GPH1148T5 | Diagram #1 |

This ballast may be acceptable for use with lamps not listed here. Contact us to discuss your requirement.