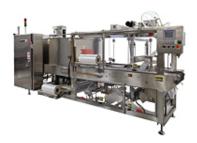

## Item # 75LTW, 75LTW-24SS Continuous Motion Tray Shrink Wrapper

- · Heavy-duty construction designed for high durability and around-the-clock operation
- · Laser cut and CNC machined components for maximum precision
- · Powder coat finish that provides a durable scratch resistant surface and prevents corrosion
- · Compact, single frame design (wrapper with integrated tunnel)
- · Allen-Bradley® PanelView Plus 600 operator interface with color touchscreen, message display and self-diagnostics