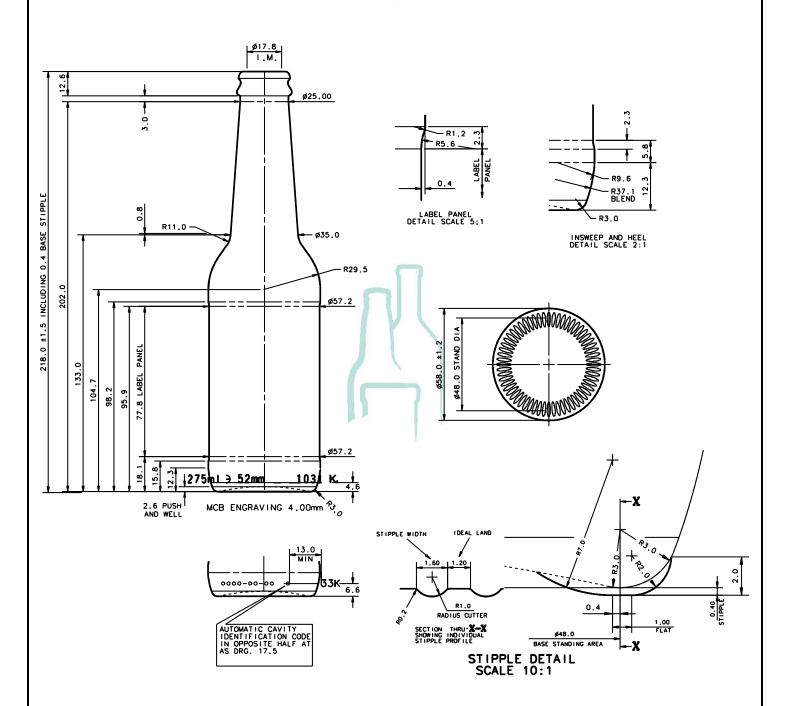

CROXSONS

Alpha Place, Garth Road Morden, Surrey SM4 4LX England

(T): +44 208 337 2945 (E): sales@croxsons.com

**WWW.CROXSONS.COM** 

Registered Office as above. Registered No: 71941



working with you

| DESCRIPTION:      | 275ml Beer    |                    |            | ITEM CODE:        | CRQU1031            |
|-------------------|---------------|--------------------|------------|-------------------|---------------------|
| COLOUR:           | Flint / Green |                    |            | WEIGHT:           | 210g                |
| NOMINAL CAPACITY: | 275ml         | BRIMFULL CAPACITY: | 293 ± 6ml  | CLOSURE:          | Shallow Crown GF131 |
| HEIGHT:           | 218 ± 1.5mm   | DIAMETER:          | 58 ± 1.2mm | FILL HEIGHT:      | 52mm                |
| LABEL PANEL:      | 77.8 mm       | CARBONATION:       | 3.0 bar    | VACUITY:          | 6.1%                |
| PALLET HEIGHT:    | 1.255m        | PALLET WEIGHT:     | 450kg      | UNITS PER PALLET: | 2000