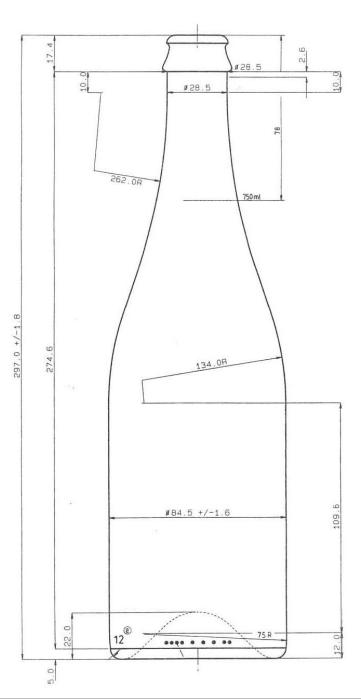

## CROXSONS

working with you

| DESCRIPTION:      | 750ml Amber Champagne Beer Crown Cork |                    |              | ITEM CODE:        | CRSY0338            |
|-------------------|---------------------------------------|--------------------|--------------|-------------------|---------------------|
| COLOUR:           | Amber                                 |                    |              | WEIGHT:           | 650g                |
| NOMINAL CAPACITY: | 750ml                                 | BRIMFULL CAPACITY: | 780 ± 5.5ml  | CLOSURE:          | 26/ 29mm Crown Cork |
| HEIGHT:           | 297.6 ± 1.8mm                         | DIAMETER:          | 84.5 ± 1.6mm | FILL HEIGHT:      | 78mm                |
| LABEL PANEL:      | 109.6mm                               | CARBONATION:       | 12 Bar       | VACUITY:          | ml¦%                |
| PALLET HEIGHT:    | 1.950m                                | PALLET WEIGHT:     | 960kg        | UNITS PER PALLET: | 1056                |
| DRAWING CHECKED:  | Mun                                   | DATE CHECKED:      | 16-Nov-15    | DRAWING REF:      | 0826-0932           |