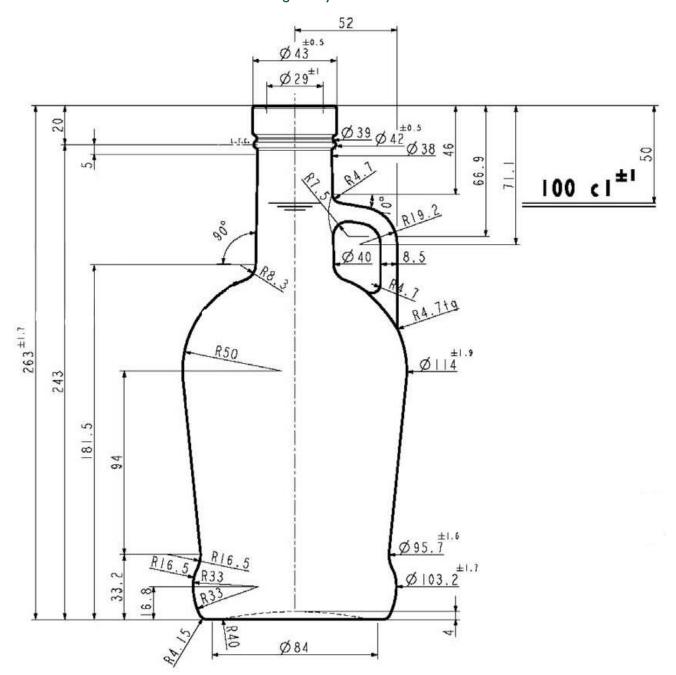

Alpha Place, Garth Road Morden, Surrey SM4 4LX England

(T): +44 208 337 2945 (E): sales@croxsons.com

**WWW.CROXSONS.COM** 

Registered Office as above. Registered No: 71941

| DESCRIPTION:      | 1 Litre Amber Siphon Eterna Bartop |                    |             | ITEM CODE:        | CRSY0538 |
|-------------------|------------------------------------|--------------------|-------------|-------------------|----------|
| COLOUR:           | Amber                              |                    | WEIGHT:     | 1280g             |          |
| NOMINAL CAPACITY: | 1000ml                             | BRIMFULL CAPACITY: | 1030ml ±    | CLOSURE:          | Bartop   |
| HEIGHT:           | 263 ± 1.7mm                        | DIAMETER:          | 114 ± 1.9mm | FILL HEIGHT:      | 50mm     |
| LABEL PANEL:      | 94mm                               | CARBONATION:       | 3.0 Bar     | VACUITY:          | 30ml ¦ % |
| PALLET HEIGHT:    | 1.200m                             | PALLET WEIGHT:     | 525kg       | UNITS PER PALLET: | 560      |
| DRAWING CHECKED:  | Draft                              | DATE CHECKED:      | 21-Jul-15   | DRAWING REF:      | 7207     |

Alpha Place, Garth Road Morden, Surrey SM4 4LX England

(T): +44 208 337 2945 (E): sales@croxsons.com

WWW.CROXSONS.COM

Registered Office as above. Registered No: 71941

| DESCRIPTION:      | 1 Litre Amber Siphon Eterna Bartop |                    |             | ITEM CODE:        | CRSY0538 |
|-------------------|------------------------------------|--------------------|-------------|-------------------|----------|
| COLOUR:           | Amber                              |                    | WEIGHT:     | 1280g             |          |
| NOMINAL CAPACITY: | 1000ml                             | BRIMFULL CAPACITY: | 1030ml ±    | CLOSURE:          | Bartop   |
| HEIGHT:           | 263 ± 1.7mm                        | DIAMETER:          | 114 ± 1.9mm | FILL HEIGHT:      | 50mm     |
| LABEL PANEL:      | 94mm                               | CARBONATION:       | 3.0 Bar     | VACUITY:          | 30ml ¦ % |
| PALLET HEIGHT:    | 1.200m                             | PALLET WEIGHT:     | 525kg       | UNITS PER PALLET: | 560      |
| DRAWING CHECKED:  | Draft                              | DATE CHECKED:      | 21-Jul-15   | DRAWING REF:      | 7207     |