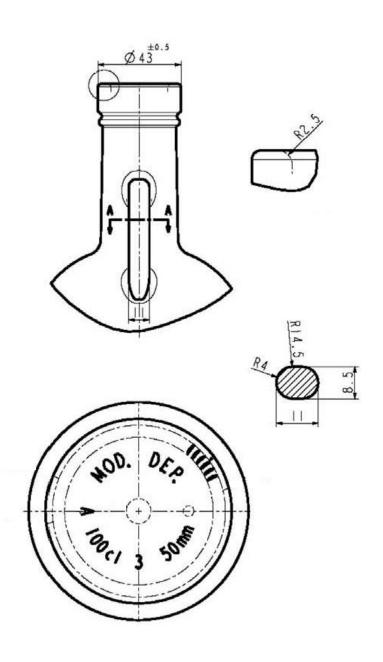

Alpha Place, Garth Road Morden, Surrey SM4 4LX England

(T): +44 208 337 2945 (E): sales@croxsons.com

**WWW.CROXSONS.COM** 

Registered Office as above. Registered No: 71941

| DESCRIPTION:      | 1 Litre Amber Siphon Eterna Bartop |                    |             | ITEM CODE:        | CRSY0538 |
|-------------------|------------------------------------|--------------------|-------------|-------------------|----------|
| COLOUR:           | Amber                              |                    | WEIGHT:     | 1280g             |          |
| NOMINAL CAPACITY: | 1000ml                             | BRIMFULL CAPACITY: | 1030ml ±    | CLOSURE:          | Bartop   |
| HEIGHT:           | 263 ± 1.7mm                        | DIAMETER:          | 114 ± 1.9mm | FILL HEIGHT:      | 50mm     |
| LABEL PANEL:      | 94mm                               | CARBONATION:       | 3.0 Bar     | VACUITY:          | 30ml ¦ % |
| PALLET HEIGHT:    | 1.200m                             | PALLET WEIGHT:     | 525kg       | UNITS PER PALLET: | 560      |
| DRAWING CHECKED:  | Draft                              | DATE CHECKED:      | 21-Jul-15   | DRAWING REF:      | 7207     |

Alpha Place, Garth Road Morden, Surrey SM4 4LX England

(T): +44 208 337 2945 (E): sales@croxsons.com

WWW.CROXSONS.COM

Registered Office as above. Registered No: 71941

| DESCRIPTION:      | 1 Litre Amber Siphon Eterna Bartop |                    |             | ITEM CODE:        | CRSY0538 |
|-------------------|------------------------------------|--------------------|-------------|-------------------|----------|
| COLOUR:           | Amber                              |                    | WEIGHT:     | 1280g             |          |
| NOMINAL CAPACITY: | 1000ml                             | BRIMFULL CAPACITY: | 1030ml ±    | CLOSURE:          | Bartop   |
| HEIGHT:           | 263 ± 1.7mm                        | DIAMETER:          | 114 ± 1.9mm | FILL HEIGHT:      | 50mm     |
| LABEL PANEL:      | 94mm                               | CARBONATION:       | 3.0 Bar     | VACUITY:          | 30ml ¦ % |
| PALLET HEIGHT:    | 1.200m                             | PALLET WEIGHT:     | 525kg       | UNITS PER PALLET: | 560      |
| DRAWING CHECKED:  | Draft                              | DATE CHECKED:      | 21-Jul-15   | DRAWING REF:      | 7207     |