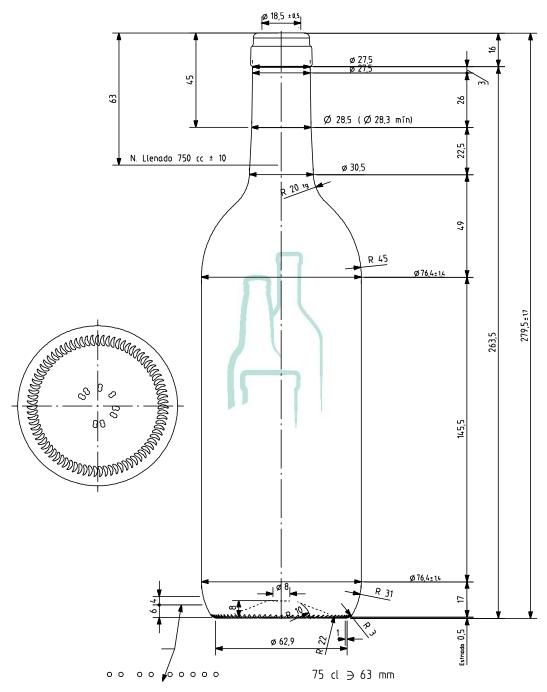

Alpha Place, Garth Road Morden, Surrey SM4 4LX England

(T): +44 208 337 2945 (E): sales@croxsons.com

**WWW.CROXSONS.COM** 

Registered Office as above. Registered No: 71941



| DESCRIPTION:      | 750ml Bordolesa Natura |                    |              | ITEM CODE:        | CRVD1253/242 |
|-------------------|------------------------|--------------------|--------------|-------------------|--------------|
| COLOUR:           | Flint / Emerald Green  |                    |              | WEIGHT:           | 340g         |
| NOMINAL CAPACITY: | 750ml                  | BRIMFULL CAPACITY: | 770ml ±      | CLOSURE:          | Cork         |
| HEIGHT:           | 279.5 ± 1.7mm          | DIAMETER:          | 76.4 ± 1.4mm | FILL HEIGHT:      | 63mm         |
| LABEL PANEL:      | 145.5mm                | CARBONATION:       | Bar          | VACUITY:          | ml¦%         |
| PALLET HEIGHT:    | 1.200m                 | PALLET WEIGHT:     | 530Kg        | UNITS P