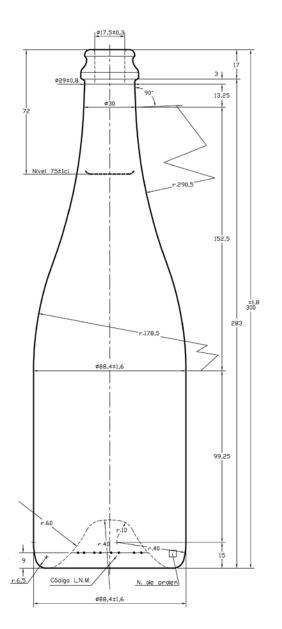

Alpha Place, Garth Road Morden, Surrey SM4 4LX England

(T): +44 208 337 2945 (E): sales@croxsons.com

**WWW.CROXSONS.COM** 

Registered Office as above. Registered No: 71941

| DESCRIPTION:      | 750ml Cava Champagne |                    |              | ITEM CODE:        | CRSO7204D035   |
|-------------------|----------------------|--------------------|--------------|-------------------|----------------|
| COLOUR:           | Flint / AV Green     |                    |              | WEIGHT:           | 900g           |
| NOMINAL CAPACITY: | 750ml                | BRIMFULL CAPACITY: | 770 ± 10ml   | CLOSURE:          | Champagne Cork |
| HEIGHT:           | 300 ± 1.8mm          | DIAMETER:          | 88.4 ± 1.8mm | FILL HEIGHT:      | 72mm           |
| LABEL PANEL:      | 99.25mm              | CARBONATION:       | 10 g/l       | VACUITY:          | 3.2%           |
| PALLET HEIGHT:    | 1.980m               | PALLET WEIGHT:     | 937kg        | UNITS PER PALLET: | 1002           |
| DRAWING CHECKED:  | Mus                  | DATE CHECKED:      | 08.09.2011   | DRAWING REF:      | CRSO7204D035   |