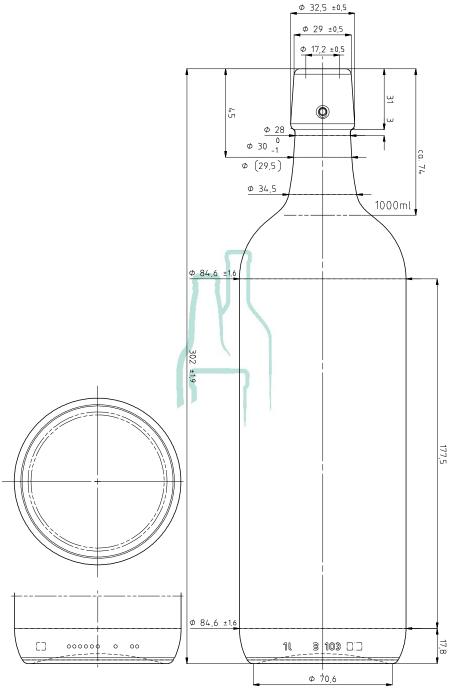

Alpha Place, Garth Road Morden, Surrey SM4 4LX England

(T): +44 208 337 2945 (E): sales@croxsons.com

**WWW.CROXSONS.COM** 

Registered Office as above. Registered No: 71941



| DESCRIPTION:      | 1 Litre Flint Soft Drink Swing Stopper |                    |              | ITEM CODE:        | CRVP24352       |
|-------------------|----------------------------------------|--------------------|--------------|-------------------|-----------------|
| COLOUR:           | Flint                                  |                    |              | WEIGHT:           | 610g            |
| NOMINAL CAPACITY: | 1000ml                                 | BRIMFULL CAPACITY: | 1030 ± 10ml  | CLOSURE:          | Swing Stopper   |
| HEIGHT:           | 302 ± 1.9mm                            | DIAMETER:          | 84.6 ± 1.6mm | FILL HEIGHT:      | 74mm            |
| LABEL PANEL:      | 177.5mm                                | CARBONATION:       | 8.5 g/l      | VACUITY: