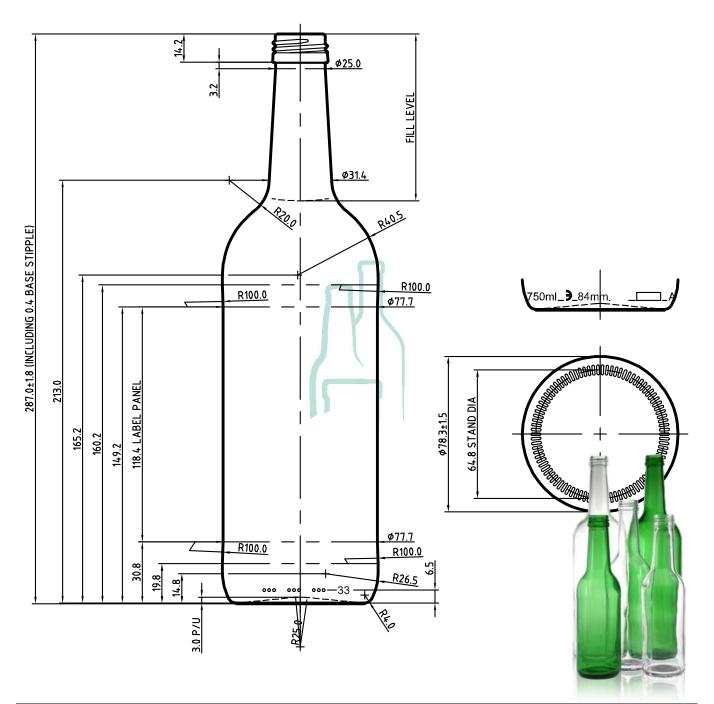

Alpha Place, Garth Road Morden, Surrey SM4 4LX England

(T): +44 208 337 2945 (E): sales@croxsons.com

**WWW.CROXSONS.COM** 

Registered Office as above. Registered No: 71941



| DESCRIPTION:      | 750ml Mountain Water Bottle |                    |              | ITEM CODE:        | CRQU1531    |
|-------------------|-----------------------------|--------------------|--------------|-------------------|-------------|
| COLOUR:           | White Flint / Green         |                    |              | WEIGHT:           | 450g        |
| NOMINAL CAPACITY: | 750ml                       | BRIMFULL CAPACITY: | 750 ± 10ml   | CLOSURE:          | 28mm MCA3   |
| HEIGHT:           | 287 ± 1.8mm                 | DIAMETER:          | 78.3 ± 1.5mm | FILL HEIGHT:      | 84mm        |
| LABEL PANEL:      | 118.4mm                     | CARBONATION:       | 3.5 bar      | VACUITY:          | 4%          |
| PALLET HEIGHT:    | 1.3m                        | PALLET WEIGHT: