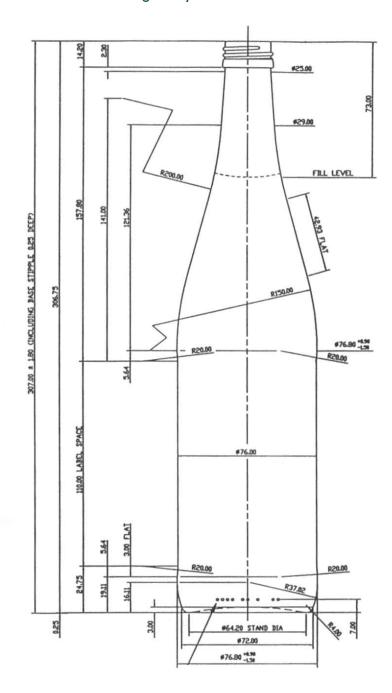

## CROXSONS

working with you

| DESCRIPTION:      | 750ml Mineral Water 28mm MCA3 |                    |            | ITEM CODE:        | CRQU1081    |
|-------------------|-------------------------------|--------------------|------------|-------------------|-------------|
| COLOUR:           | Flint / Green                 |                    |            | WEIGHT:           | 448g        |
| NOMINAL CAPACITY: | 750ml                         | BRIMFULL CAPACITY: | 780 ± 10ml | CLOSURE:          | 28mm MCA3   |
| HEIGHT:           | 307 ± 1.8mm                   | DIAMETER:          | 76 ± 1.5mm | FILL HEIGHT:      | 73mm        |
| LABEL PANEL:      | 110mm                         | CARBONATION:       | 4% Vol     | VACUITY:          | 3.85 %      |
| PALLET HEIGHT:    | 1.100m                        | PALLET WEIGHT:     | 332kg      | UNITS PER PALLET: | 675         |
| DRAWING CHECKED:  | Sim Crosson                   | DATE CHECKED:      | 27.04.2011 | DRAWING REF:      | CRQU1081.01 |