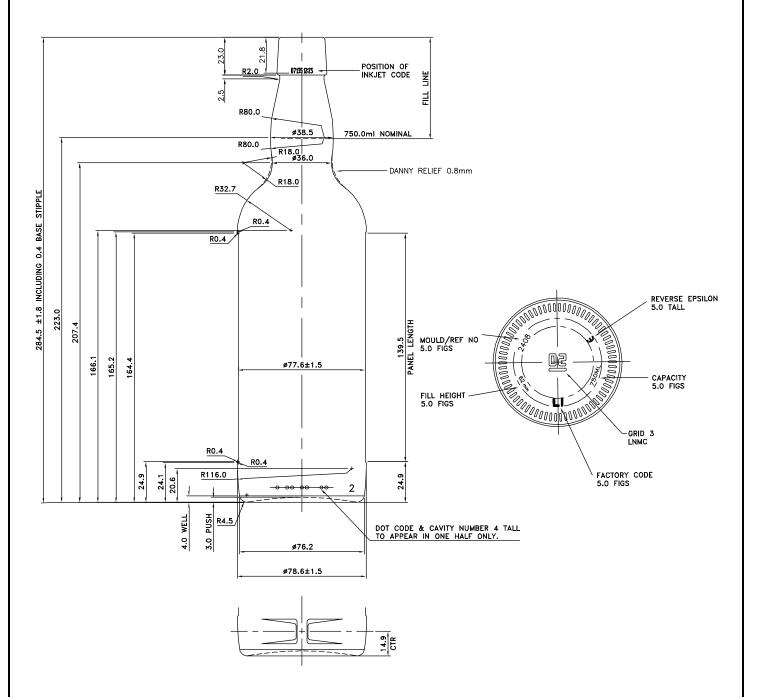

Alpha Place, Garth Road Morden, Surrey SM4 4LX England

(T): +44 208 337 2945 (E): sales@croxsons.com

WWW.CROXSONS.COM

Registered Office as above. Registered No: 71941

| DESCRIPTION:      | 750ml Flint T | all Round Spirit Cor | ITEM CODE:   | CRAG2408-3165     |                        |
|-------------------|---------------|----------------------|--------------|-------------------|------------------------|
| COLOUR:           | Flint         |                      |              | WEIGHT:           | 489g                   |
| NOMINAL CAPACITY: | 750ml         | BRIMFULL CAPACITY:   | 775.6 ± 10ml | CLOSURE:          | 30mm Inverse Corkmouth |
| HEIGHT:           | 284.5 ± 1.8mm | DIAMETER:            | 77.6 ± 1.5mm | FILL HEIGHT:      | 62mm                   |
| LABEL PANEL:      | 139.5mm       | CARBONATION:         | Bar          | VACUITY:          | 25.6ml ¦ 3.4%          |
| PALLET HEIGHT:    | 1303.2m       | PALLET WEIGHT:       | 417.7kg      | UNITS PER PALLET: | 812 – 4 Layers         |
| DRAWING CHECKED:  | Draft         | DATE CHECKED:        | 9-Sep-14     | DRAWING REF:      | CRAG2408-3165          |

Alpha Place, Garth Road Morden, Surrey SM4 4LX England

(T): +44 208 337 2945 (E): sales@croxsons.com

WWW.CROXSONS.COM

Registered Office as above. Registered No: 71941

| DESCRIPTION:      | 750ml Flint T | all Round Spirit Cor | ITEM CODE:   | CRAG2408-3165     |                        |
|-------------------|---------------|----------------------|--------------|-------------------|------------------------|
| COLOUR:           | Flint         |                      | WEIGHT:      | 489g              |                        |
| NOMINAL CAPACITY: | 750ml         | BRIMFULL CAPACITY:   | 775.6 ± 10ml | CLOSURE:          | 30mm Inverse Corkmouth |
| HEIGHT:           | 284.5 ± 1.8mm | DIAMETER:            | 77.6 ± 1.5mm | FILL HEIGHT:      | 62mm                   |
| LABEL PANEL:      | 139.5mm       | CARBONATION:         | Bar          | VACUITY:          | 25.6ml ¦ 3.4%          |
| PALLET HEIGHT:    | 1303.2m       | PALLET WEIGHT:       | 417.7kg      | UNITS PER PALLET: | 812 – 4 Layers         |
| DRAWING CHECKED:  | Draft         | DATE CHECKED:        | 9-Sep-14     | DRAWING REF:      | CRAG2408-3165          |