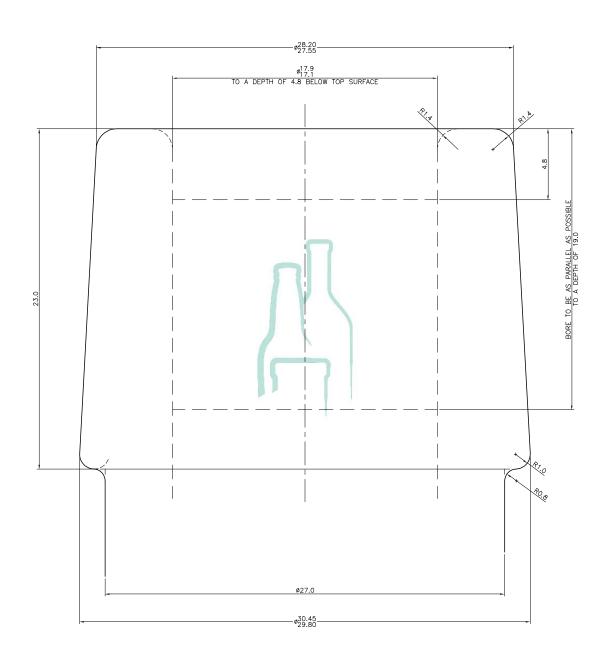

Alpha Place, Garth Road Morden, Surrey SM4 4LX England

(T): +44 208 337 2945 (E): sales@croxsons.com

WWW.CROXSONS.COM

Registered Office as above. Registered No: 71941

| DESCRIPTION:      | 750ml Flint T | all Round Spirit Cor | ITEM CODE:   | CRAG2408-3165     |                        |
|-------------------|---------------|----------------------|--------------|-------------------|------------------------|
| COLOUR:           | Flint         |                      |              | WEIGHT:           | 489g                   |
| NOMINAL CAPACITY: | 750ml         | BRIMFULL CAPACITY:   | 775.6 ± 10ml | CLOSURE:          | 30mm Inverse Corkmouth |
| HEIGHT:           | 284.5 ± 1.8mm | DIAMETER:            | 77.6 ± 1.5mm | FILL HEIGHT:      | 62mm                   |
| LABEL PANEL:      | 139.5mm       | CARBONATION:         | Bar          | VACUITY:          | 25.6ml ¦ 3.4%          |
| PALLET HEIGHT:    | 1303.2m       | PALLET WEIGHT:       | 417.7kg      | UNITS PER PALLET: | 812 – 4 Layers         |
| DRAWING CHECKED:  | Draft         | DATE CHECKED:        | 9-Sep-14     | DRAWING REF:      | CRAG2408-3165          |

Alpha Place, Garth Road Morden, Surrey SM4 4LX England

(T): +44 208 337 2945 (E): sales@croxsons.com

WWW.CROXSONS.COM

Registered Office as above. Registered No: 71941

| DESCRIPTION:      | 750ml Flint T | all Round Spirit Cor | ITEM CODE:   | CRAG2408-3165     |                        |
|-------------------|---------------|----------------------|--------------|-------------------|------------------------|
| COLOUR:           | Flint         |                      | WEIGHT:      | 489g              |                        |
| NOMINAL CAPACITY: | 750ml         | BRIMFULL CAPACITY:   | 775.6 ± 10ml | CLOSURE:          | 30mm Inverse Corkmouth |
| HEIGHT:           | 284.5 ± 1.8mm | DIAMETER:            | 77.6 ± 1.5mm | FILL HEIGHT:      | 62mm                   |
| LABEL PANEL:      | 139.5mm       | CARBONATION:         | Bar          | VACUITY:          | 25.6ml ¦ 3.4%          |
| PALLET HEIGHT:    | 1303.2m       | PALLET WEIGHT:       | 417.7kg      | UNITS PER PALLET: | 812 – 4 Layers         |
| DRAWING CHECKED:  | Draft         | DATE CHECKED:        | 9-Sep-14     | DRAWING REF:      | CRAG2408-3165          |