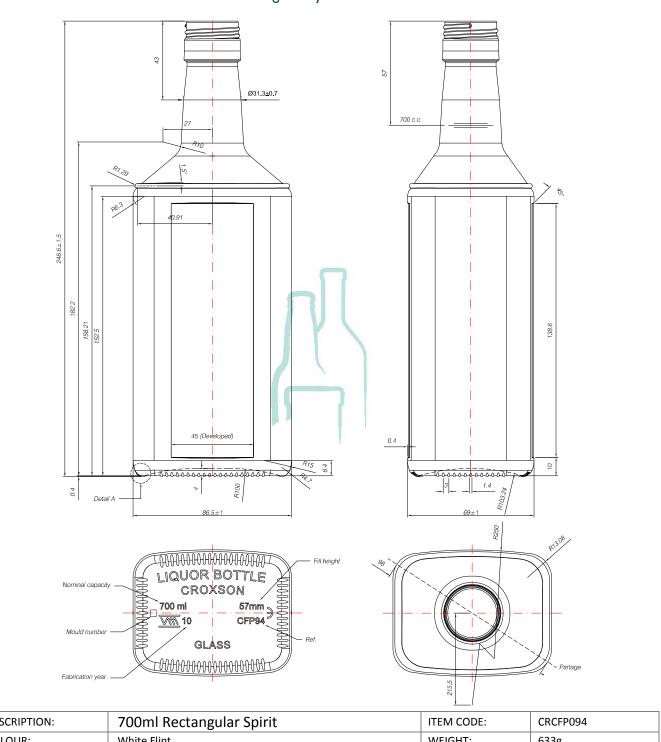

## CROXSONS

working with you

| DESCRIPTION:      | 700ml Rectangular Spirit |                    |            | ITEM CODE:        | CRCFP094         |
|-------------------|--------------------------|--------------------|------------|-------------------|------------------|
| COLOUR:           | White Flint              |                    |            | WEIGHT:           | 633g             |
| NOMINAL CAPACITY: | 700ml                    | BRIMFULL CAPACITY: | 730± 2ml   | CLOSURE:          | 31.5 x 44mm ROPP |
| HEIGHT:           | 248.6 ± 1.5mm            | DIAMETER:          | 86.5 ± 1mm | FILL HEIGHT:      | 57mm             |
| LABEL PANEL:      | 138.6mm                  | CARBONATION:       | bar        | VACUITY:          | %                |
| PALLET HEIGHT:    | 1.200m                   | PALLET WEIGHT:     | 494Kg      | UNITS PER PALLET: | 750 – 5 Layers   |
| DRAWING CHECKED:  | Manas                    | DATE CHECKED:      | 21.11.2011 | DRAWING REF:      | CRCFP094         |
|                   | - 1 Quic                 |                    |            |                   | <u> </u> ]       |