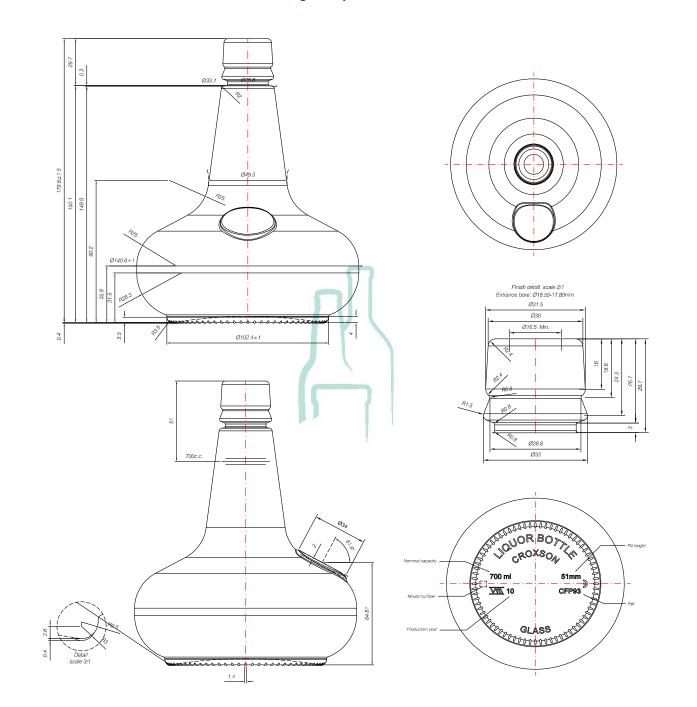

## CROXSONS

working with you

| DESCRIPTION:      | 700ml Still Antique Cork |                    |             | ITEM CODE:        | CRCFP093       |
|-------------------|--------------------------|--------------------|-------------|-------------------|----------------|
| COLOUR:           | Whit Flint               |                    |             | WEIGHT:           | 657g           |
| NOMINAL CAPACITY: | 700ml                    | BRIMFULL CAPACITY: | 732 ± 2ml   | CLOSURE:          | Antique Cork   |
| HEIGHT:           | 179.8 ± 1.5mm            | DIAMETER:          | 102.4 ± 1mm | FILL HEIGHT:      | 51mm           |
| LABEL PANEL:      | mm                       | CARBONATION:       | bar         | VACUITY:          | %              |
| PALLET HEIGHT:    | 1.200mm                  | PALLET WEIGHT:     | 340Kg       | UNITS PER PALLET: | 520 – 5 Layers |
| DRAWING CHECKED:  | Manas                    | DATE CHECKED:      | 21.11.2011  | DRAWING REF:      | CRCFP093       |