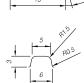

## WWW.CROXSONS.COM

CROXSONS

| DESCRIPTION:      | 700ml Bulbous Whisky |                    |              | ITEM CODE:        | CRCFP084       |
|-------------------|----------------------|--------------------|--------------|-------------------|----------------|
| COLOUR:           | White Flint          |                    |              | WEIGHT:           | 535g           |
| NOMINAL CAPACITY: | 700ml                | BRIMFULL CAPACITY: | 732 ± 12ml   | CLOSURE:          | Antique Cork   |
| HEIGHT:           | 252 ± 1.7mm          | DIAMETER:          | 83.2 ± 1.7mm | FILL HEIGHT:      | 56mm           |
| LABEL PANEL:      | 122mm                | CARBONATION:       | Bar          | VACUITY:          | %              |
| PALLET HEIGHT:    | 1.200m               | PALLET WEIGHT:     | 365Kgs       | UNITS PER PALLET: | 652 – 4 Layers |
| DRAWING CHECKED:  | Manas                | DATE CHECKED:      | 21.11.2011   | DRAWING REF:      | CRCFP084.03    |