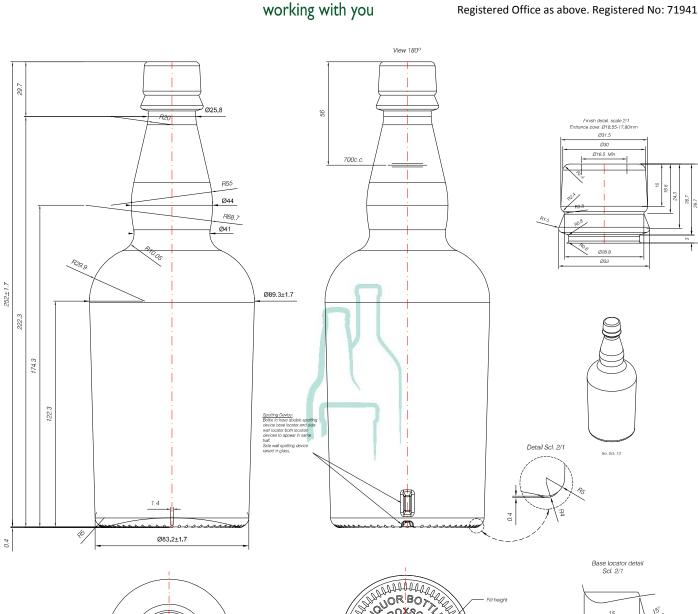

## WWW.CROXSONS.COM

CROXSONS

| DESCRIPTION:      | 700ml Bulbous Whisky |                    |              | ITEM CODE:        | CRCFP084       |
|-------------------|----------------------|--------------------|--------------|-------------------|----------------|
| COLOUR:           | White Flint          |                    |              | WEIGHT:           | 535g           |
| NOMINAL CAPACITY: | 700ml                | BRIMFULL CAPACITY: | 732 ± 12ml   | CLOSURE:          | Antique Cork   |
| HEIGHT:           | 252 ± 1.7mm          | DIAMETER:          | 83.2 ± 1.7mm | FILL HEIGHT:      | 56mm           |
| LABEL PANEL:      | 122mm                | CARBONATION:       | Bar          | VACUITY:          | %              |
| PALLET HEIGHT:    | 1.200m               | PALLET WEIGHT:     | 365Kgs       | UNITS PER PALLET: | 652 – 4 Layers |
| DRAWING CHECKED:  | Manas                | DATE CHECKED:      | 21.11.2011   | DRAWING REF:      | CRCFP084.03    |