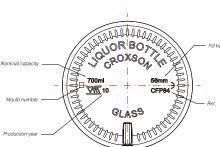

## WWW.CROXSONS.COM

CROXSONS

| DESCRIPTION:      | 700ml Bulbous Whisky |                    |              | ITEM CODE:        | CRCFP084       |
|-------------------|----------------------|--------------------|--------------|-------------------|----------------|
| COLOUR:           | White Flint          |                    |              | WEIGHT:           | 535g           |
| NOMINAL CAPACITY: | 700ml                | BRIMFULL CAPACITY: | 732 ± 12ml   | CLOSURE:          | Antique Cork   |
| HEIGHT:           | 252 ± 1.7mm          | DIAMETER:          | 83.2 ± 1.7mm | FILL HEIGHT:      | 56mm           |
| LABEL PANEL:      | 122mm                | CARBONATION:       | Bar          | VACUITY:          | %              |
| PALLET HEIGHT:    | 1.200m               | PALLET WEIGHT:     | 365Kgs       | UNITS PER PALLET: | 652 – 4 Layers |
| DRAWING CHECKED:  | Manas                | DATE CHECKED:      | 21.11.2011   | DRAWING REF:      | CRCFP084.03    |