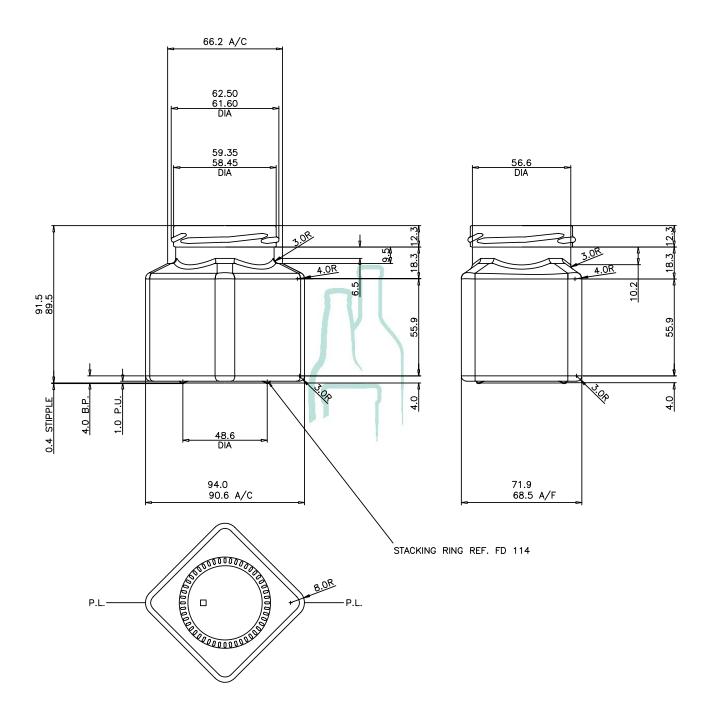

## CROXSONS

working with you

| DESCRIPTION:      | 200g Square Jar |                    |             | ITEM CODE:        | CRBC0838       |   | *  |
|-------------------|-----------------|--------------------|-------------|-------------------|----------------|---|----|
| COLOUR:           | Flint           |                    |             | WEIGHT:           | 225g           |   |    |
| NOMINAL CAPACITY: | 282ml           | BRIMFULL CAPACITY: | 282 ± 4.6ml | CLOSURE:          | 63mm Twist Off |   | P. |
| HEIGHT:           | 91.5mm ±        | DIAMETER:          | ± mm        | FILL HEIGHT:      | Mm 🔥           |   | 1  |
| LABEL PANEL:      | 55.9mm          | CARBONATION:       | Nil         | VACUITY:          | ml¦% 🔬 🚺       | Y |    |
| PALLET HEIGHT:    | ТВС             | PALLET WEIGHT:     | Кg          | UNITS PER PALLET: | твс            |   |    |
| DRAWING CHECKED:  | Croxsons        | DATE CHECKED:      | 07.03.2011  | DRAWING REF:      | CRBC02 8.01    |   |    |