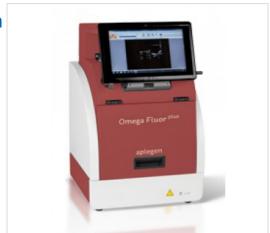

# Omega Fluor™ Plus Gel Documentation System, 365 nm

Manufacturer:

SKU#: 8418-11-0007

Features & Benefits

## **Product Description**

Power and performance in an advanced yet compact system. Boosted by a high resolution camera and hands free SmartCapture Technology™, the Omega Fluor Plus has everything you need for exceptional DNA and protein imaging, including the tablet! Switching between applications is a breeze with standard features such as multiple light sources and a multi-position filter wheel. Optional accessories and analysis software complete the imaging solution.

## Omega Fluor™ Plus Gel Documentation System, 365 nm Specification