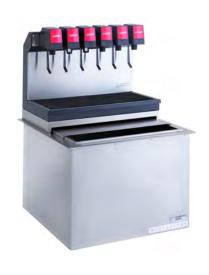

# ICD 2300 Sabre Tower Drop-In Dispenser

The ICD 2300 is designed using the highest quality materials and state-of-the-art technology providing our customers with consistent drink quality.

- Available with six valves
- Stainless steel construction with sealed-in cold plate
- 3/4" drain with strainer to prevent ice blockage
- Stainless steel flooded soda manifold and multiple plain water configuration
- Ice bin and tower manifold insulated with CFC free structural foam

- Tower designed with removable splash plate and drip tray for easy cleaning
- Dispenser can accommodate any number of non-carbonated drinks
- Optional top merchandiser and back marquee feature lighted graphics for maximum impact
- Sliding bin lid with electric interlock
- Splash guards optional