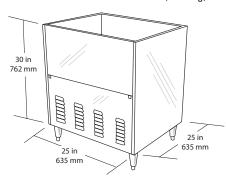

# **CONVERSION STAND 23" X 23"**

All stainless steel construction

Front access panel

6" (152 mm) adjustable legs

Allows quick and easy conversion from drop-in to free-standing unit

> Shipping weight: 80lbs (36.28kg)