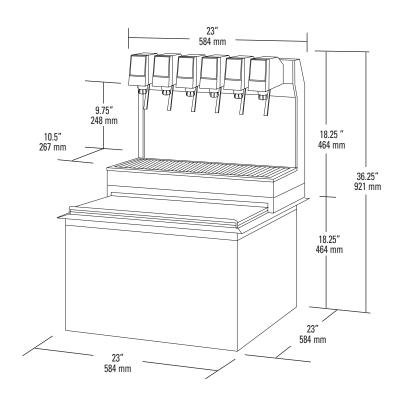

### **DIMENSIONS**

Width: 23 in (584 mm) Depth: 23 in (584 mm) Height: 36.25 in (921 mm)

# **COUNTER CUT-OUT**

Width: 23.25 in (591mm) Deep: 23.25 in (591mm)