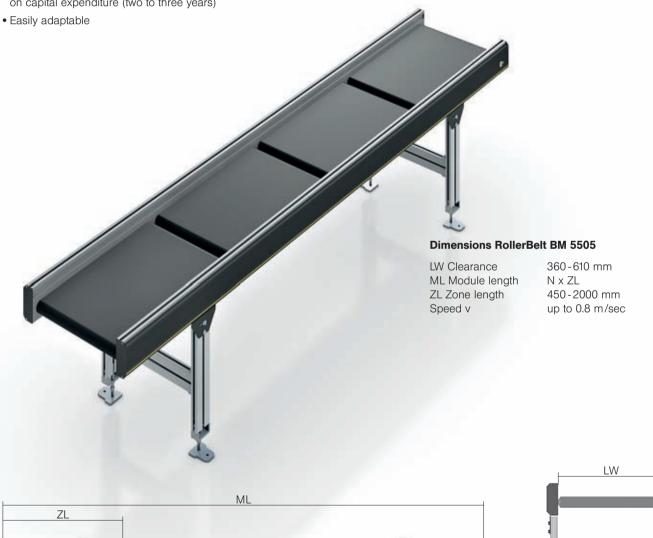

The RollerBelt is applicable for products up to 50 kg and the Belt Curve Light for products up to 20 kg.