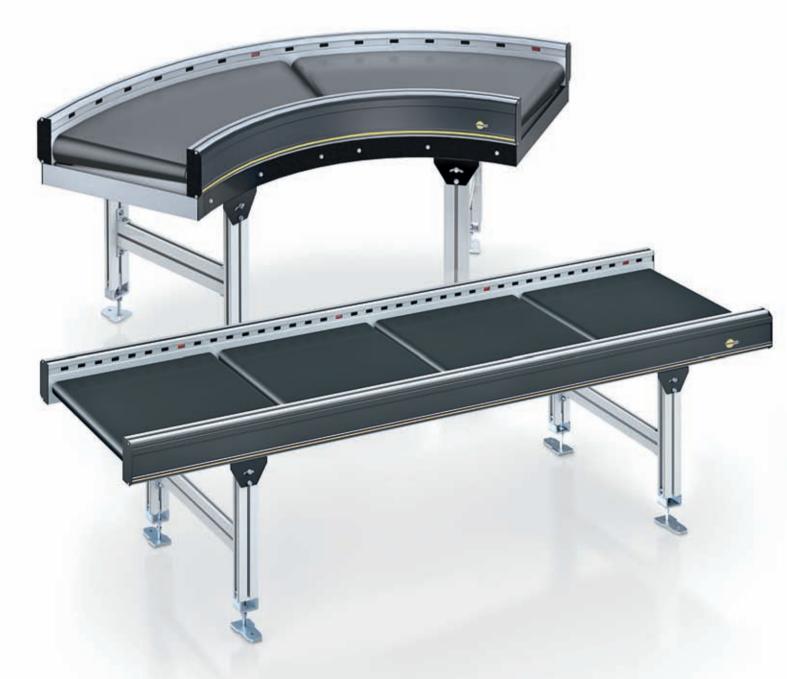

# INTERROLL ROLLERBELT AND BELT CURVE LIGHT

BELT CONVEYORS
WITH ZERO PRESSURE ACCUMULATION

### **CONVEYOR SOLUTIONS FOR LIGHTWEIGHT APPLICATIONS**

### **Flexibility**

Particularly suited to small and light items such as:

- CDs, DVDs, books
- Pharmaceuticals
- · Packaged goods, etc.

Owing to the homogeneous belt surface, products with an uneven or soft base, which are often unsuitable for roller conveyors, can be conveyed efficiently and reliably.

### **Dimensions Belt Curve Light BM 5531**

LW Clearance 360-610 mm IR Inner radius 825 mm Segment angle  $\alpha$  45° Speed v up to 0.5 m/sec

For heavier loads and higher speeds, we recommend Belt Curve BC 4608.