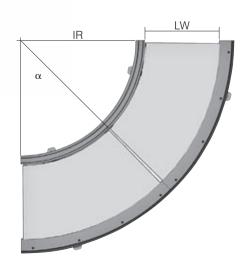

### **Dimensions Belt Curve Light BM 5531**

LW Clearance 360-610 mm IR Inner radius 825 mm Segment angle  $\alpha$  45° Speed v up to 0.5 m/sec

For heavier loads and higher speeds, we recommend Belt Curve BC 4608.