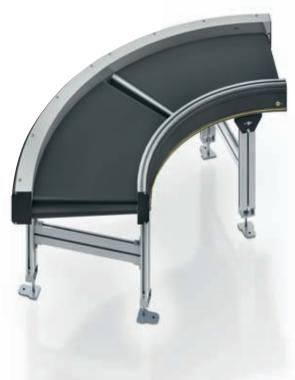

### **Dimensions Belt Curve Light BM 5531**

LW Clearance 360-610 mm IR Inner radius 825 mm Segment angle  $\alpha$  45° Speed v up to 0.5 m/sec

For heavier loads and higher speeds, we recommend Belt Curve BC 4608.