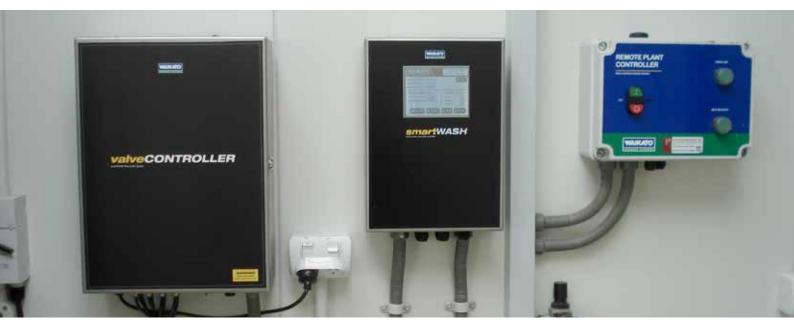

Developed to provide total flexibility, the SmartWASH Controller is the driving force behind the quality wash system. Its modern touch-screen offers a user-friendly interface. At the touch of a button SmartWASH can be changed to suit the operator's needs and control the cleaning regimes of your milking system.

| FEATURES:        | <ul> <li>Easy to use touch screen</li> <li>3 high speed detergent pumps delivery<br/>up to 600ml / min</li> <li>Compressed air operated valves</li> <li>Temperature sensors included</li> <li>Remote monitoring available</li> <li>Data logging capabilities</li> <li>Detergent sensors available</li> </ul> |
|------------------|--------------------------------------------------------------------------------------------------------------------------------------------------------------------------------------------------------------------------------------------------------------------------------------------------------------|
| <b>BENEFITS:</b> | <ul> <li>Interlocks protect the system</li> <li>Modern electronics</li> <li>Easy to follow programming menus</li> <li>User friendly touch screen</li> <li>Ten wash regimes</li> <li>Programmable day by day</li> <li>Program acid, alkali or sanitiser washes</li> </ul>                                     |
| TECH SPECS:      | VOLTAGE: 24VDC<br>MATERIALS: Stainless steel enclosure<br>REPORTING: GPRS<br>DETERGENT PUMPS: up to 600ml per min                                                                                                                                                                                            |