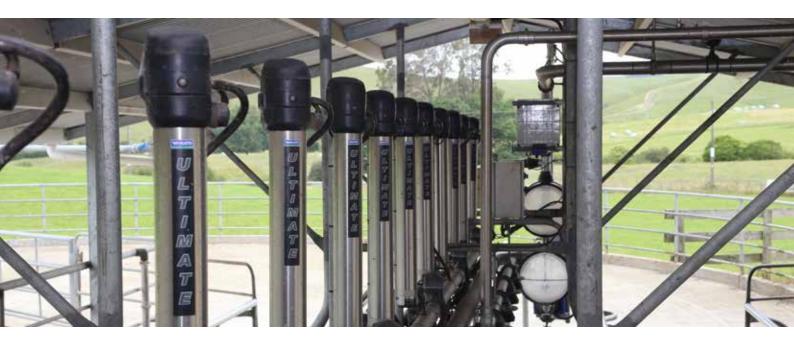

## **ULTIMATE - Electronic Cup Removers**

The Ultimate electronic cup remover is a reliable general purpose cup remover solution, designed to provide fast and efficient milking while reducing labour costs.

Designed to suit most dairies, it has the pulling power to manage any job with precision and reliability. Made from high-grade stainless steel, its durability is guaranteed. It is an ideal system for Herringbones and suitable for Rotaries.

The versatile Ultimate electronic cup remover system is operated from a central Master Controller where settings can be adjusted to suit your needs. The Ezy Pull-down feature reduces operator fatigue and works in tandem with the exhaust valve, allowing the cords to be released with ease. The Ultimate electronic cup remover also improves cow comfort at cluster removal.