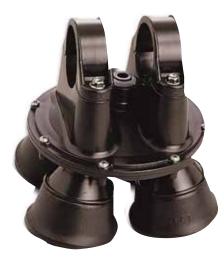

## **FC Cluster Washer**

## The FC Cluster Washer is an effective teat cup cleaning solution for the smaller dairy.

Its construction has been kept deliberately simple to provide a durable and economical solution to your wash routine. It is quick and easy to use while delivering results. An adjustable flow rate and three cup size choices give you flexibility.

Compatible with: Centrus, Orbit, Revolution, Capra, Supa4, Loopline & Lowline

- Two piece moulding
- Adjustable flow rate
- Made to mount standard onto 50mm stainless steel pipe
- 38mm and 40mm options available
- Rotary mounting option available

- Assures flexibility when setting up the wash system.
- Ideal for smaller milking systems
- Tailored to suit most cups / liner
- Enables precise wash system tuning
- Economical

**FECH SPECS:** 

DIMENSIONS: 160mm x 160mm x 140mm MATERIALS: FDA Food grade moulded plastic