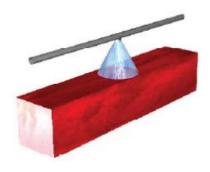

3,4 (@6,5 bar) 1PM.021.30.72 1 459 0.40 4.0 4.0 1PM.021.30.21 1 60° 0,40 4,0 4,0 1PM.021.30.41 90° 4.0 1 0.40 4.0 1PM.021.30.73 1,25 45° 0,50 5,0 4,6 1PM.021.30.20 1,25 1,25 0,50 5,0 5,0 60° 4,6 1PM.021.30.25 90° 4,6 1PM.021.30.74 1,6 45 0.60 6,0 6,0 1PM.021.30.75 1,6 60° 0,60 6,0 6,0 90° 1PM.021.30.76 0,60 1PM.021.30.77 1,8 45° 0.60 6,9 8,5 1PM 021 30 78 60° 1.8 0.60 6.9 8.5 1.8 90° 0.60 6.9 8.5 1PM.021.30.79 0,8 (@1 bar) 8,5 (@1 bar) 1PM.021.30.80 2,0 45° 8,0 1PM.021.30.40 2,0 0,8 (@1 bar) 0,8 (@1 bar) 8,5 (@1 bar) 8,5 (@1 bar) 60° 8,0 90° 1PM.021.30.81 8.0 1PM.021.30.82 2,6 45° 1,00 10,0 10,0 60° 1,00 10,0 10,0 1PM.021.30.83 1PM.021.30.84 2,6 90° 1,00 10,0 10,0 1PM.021.30.85 45° 1,20 12,0 12,0 3 60° 1,20 12,0 12,0 1PM.021.30.22

1PM.021.30.86

1PM.021.30.87 1PM.021.30.88 1PM.021.30.89



3

3,7

3,7

90°

45°

60°

1,40

1,40

1.40

14,0

14,0

14.0

14,0

14,0 14.0