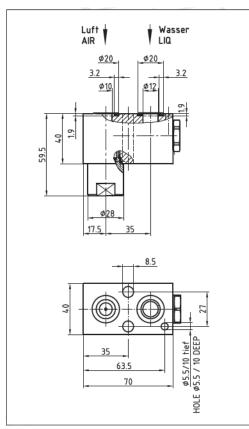

BilletCooler (Full Cone)



## Min. standard Max. standard Max. standard water flow at water flow at 7 air flow at 0.5 0,5 bar water bar water bar water pressure (if not pressure (if not pressure (if not Nozzle Code other other other mentioned) mentioned) mentioned) All values at 2 bar constant air pressure Size I/ min Spray angle I / min Nm3 / hr 1PM.021.30.68 0,6 45° 0,5 (@1,5 bar) 0,5 (@1,5 bar) 2,8 (@6,5 bar) 2,8 (@6,5 bar) 3,8 (@1,5 bar) 3,8 (@1,5 bar) 0,6 60° 1PM.021.30.69 1PM.021.30.70 0.6 90° 0,5 (@1,5 bar) 2,8 (@6,5 bar) 3,8 (@1,5 bar) 0,9 (@1,5 bar) 1PM.021.30.71 0.9 45° 3,4 (@6,5 bar) 4 (@1,5 bar) 1PM.021.30.63 0,9 (@1,5 bar) 0,9 (@1,5 bar) 4 (@1,5 bar) 4 (@1,5 bar) 0.9 60° 3,4 (@6,5 bar) 90° 1PM.021.30.67 0.9 3,4 (@6,5 bar) 1PM.021.30.72 1 459 0.40 4.0 4.0 1PM.021.30.21 1 60° 0,40 4,0 4,0 1PM.021.30.41