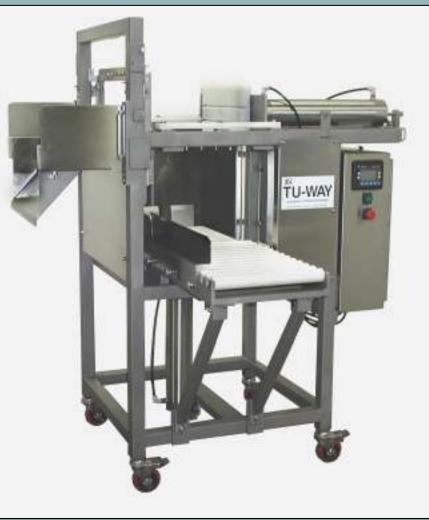

## MODEL 3001PLC TU-WAY

The Model 3001 Automatic Tu-Way Cheese Cutter is designed to cut cheese blocks up to 7" H x 11"W x 14 L. into portions for packaging or further processing.

## The main features of this machine are:

- Increased production by minimizing cycle time.
- You can load Cheese Blocks while machine is cutting.
- Allen Bradley PLC Controlled
- Liquid Crystal interface screen with LED backlight
- Programmable for different cheese types and sizes
- Can keep track of machine cycles for each cheese type
- Ultrasonic positioning sensors
- 4" bore powerful cylinders\*
- Electrics and air components in Nema 4X enclosures
- In feed roller bed
- Cheese positioners
- Stainless Steel Casters (4")
- Optional: \*3A Stainless cylinders