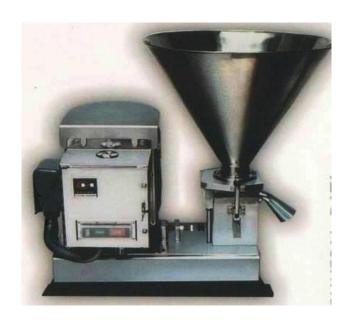

## Mince Master GL-86 Bench Emulsifier

GL-86 Emulsifier, 5hp motor, 3600 RPM motor, 220V/3PH/60HZ, 86mm diameter single plate, hole sizes range 1.4mm to 4.0mm, output of 30-45 pounds/min.of emulsion, 50 pound capacity hopper, Includes plate, knife, manual and tools.

**Emulsifier Machines** Category:

Title: 535-1000

Description: Bench Model 535-1000 86mm Single Plate Emulsifier Motor: 5 HP Encapsulated 230/460 volt - 3 Phase - 60hz

Motor Speed: 3600 rpm 5710 rpm Cutting Speed: Hopper Capacity: 22.7 kg (50 lbs)

Plate Size: 86mm Diameter, hole sizes 1.4mm to 4.0mm

Weight: 102 kg (225 lbs) 724mm (28.5") Height: Width: 305mm (12") Length: 686mm (27")

With 1.7mm hole plate = 30-45 lbs/min typical wiener or **Production Rate:** 