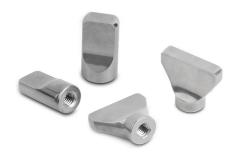

## Item description/product images

#### Note:

The wing nut makes simple screw connections feasible. They can be easily opened or re-tightened without tools.

The complete surface is polished with a surface finish of less than Ra 0.8  $\mu$ m. The contour is rounded with smooth transitions. Due to the polished surface dirt and residue from products or cleaners seldom adheres. Easy cleaning is ensured.