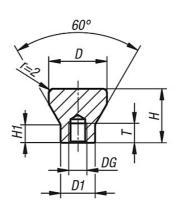

#### wide

## **Overview of items**

| Order No.          | Version      | DG       | D        | D1 | Н        | H1       | В          | T  |
|--------------------|--------------|----------|----------|----|----------|----------|------------|----|
| 20-67-1            | narrow       | M4       |          | 9  | 20       |          | 4,5        | 6  |
| 20-67-2            | narrow       | M5       | -        | 10 | 22       | -        | 4,5        | 6  |
| 20-67-3            | narrow       | M6       | -        | 12 | 22       | -        | 5,5        | 7  |
| 20-67-4            | narrow       | M8       | -        | 16 | 25       | -        | 8          | 9  |
| 20-67-5            | narrow       | M10      | -        | 20 | 30       | -        | 10         | 11 |
| 20-68-1<br>20-68-2 | wide<br>wide | M4<br>M5 | 20<br>22 | 9  | 20<br>22 | 5<br>5,9 | 4,5<br>4,5 | 6  |
| 20-68-3            | wide         | M6       | 25       | 12 | 22       | 5        | 5,5        | 7  |
| 20-68-4            | wide         | M8       | 27       | 16 | 25       | 8,5      | 8          | 9  |
| 20-68-5            | wide         | M10      | 30       | 20 | 30       | 10       | 10         | 11 |