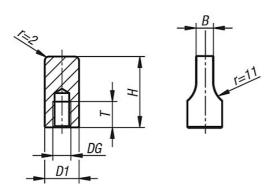

## **Drawings**

narrow

## **Overview of items**

| Order No.          | Version      | DG       | D        | D1 | Н        | H1       | В          | T  |
|--------------------|--------------|----------|----------|----|----------|----------|------------|----|
| 20-67-1            | narrow       | M4       |          | 9  | 20       |          | 4,5        | 6  |
| 20-67-2            | narrow       | M5       | -        | 10 | 22       | -        | 4,5        | 6  |
| 20-67-3            | narrow       | M6       | -        | 12 | 22       | -        | 5,5        | 7  |
| 20-67-4            | narrow       | M8       | -        | 16 | 25       | -        | 8          | 9  |
| 20-67-5            | narrow       | M10      | -        | 20 | 30       | -        | 10         | 11 |
| 20-68-1<br>20-68-2 | wide<br>wide | M4<br>M5 | 20<br>22 | 9  | 20<br>22 | 5<br>5,9 | 4,5<br>4,5 | 6  |
| 20-68-3            | wide         | M6       | 25       | 12 | 22       | 5        | 5,5        | 7  |
| 20-68-4            | wide         | M8       | 27       | 16 | 25       | 8,5      | 8          | 9  |
| 20-68-5            | wide         | M10      | 30       | 20 | 30       | 10       | 10         | 11 |