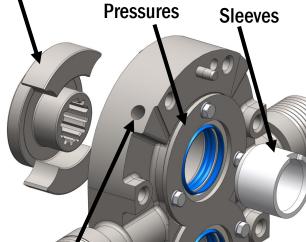

## Non-galling Rotors

Retaining Plate for Higher

Ceramic

**Optional Pressure Tap Ports** 