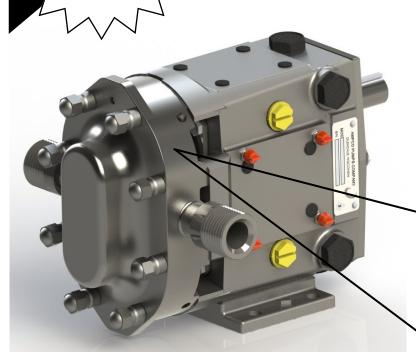

## Ampco ZP1 Lip Seal Design EW > For the Oil and Gas Industry

Ampco's Standard ZP1 pump has been modified with a PTFE double lip seal to match the ZP1's robust design with outstanding chemical and wear resistance.

## **Features:**

- Chemically Resistant PTFE Seal
- Stainless Steel Gear Case
- One Piece Stainless Steel Shafts
- Stainless Steel Bearing Retainers
- Sealed Cleanout Plugs
- Assortment of Connection Options
- Time Tested Pump Design