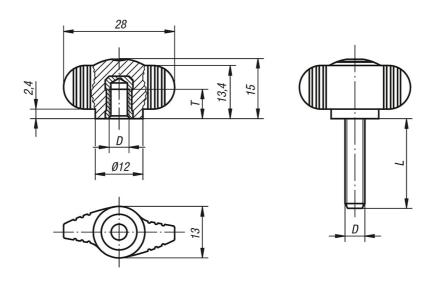

## **Drawings**

#### **Overview of items**

| Order No. | Version       | D          | T   | Approx.<br>weight<br>kg |
|-----------|---------------|------------|-----|-------------------------|
| 20-20-1   | female thread | M4         | 6   | 0,003                   |
| 20-20-2   | female thread | <b>M</b> 5 | 7,5 | 0,004                   |
| 20-20-3   | female thread | M6         | 9   | 0,005                   |

| Order No. | Version     | D          | L  |
|-----------|-------------|------------|----|
|           |             |            |    |
| 20-21-1   | male thread | M4         | 8  |
| 20-21-2   | male thread | <b>M</b> 5 | 10 |
| 20-21-3   | male thread | M5         | 15 |
| 20-21-4   | male thread | M5         | 20 |
| 20-21-5   | male thread | M6         | 10 |
| 20-21-6   | male thread | M6         | 15 |
| 20-21-7   | male thread | M6         | 20 |
| 20-21-8   | male thread | M6         | 25 |
| 20-21-9   | male thread | M6         | 30 |
| 20-21-10  | male thread | M8         | 20 |
| 20-21-11  | male thread | M8         | 25 |
| 20-21-12  | male thread | M8         | 30 |
| 20-21-13  | male thread | M8         | 40 |