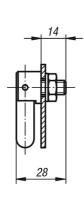

# Fold-down handles, stud



## Item description/product images



# **Description**

#### **Material:**

Stainless steel 1.4305.

## **Version:**

Stainless steel fasteners. Spring locking in both end positions. Fine ground semi-gloss finish.

#### Note:

Stainless steel pull handles are used mainly in the food industry and medical, laboratory and nuclear technology. Designed for heaviest loading and high chemical and corrosion resistance.

## **Drawings**







#### **Overview of items**

| Order No. | А   | Load<br>capacity<br>N |
|-----------|-----|-----------------------|
| 20-30-1   | 100 | 500                   |
| 20-30-2   | 120 | 500                   |
| 20-30-3   | 180 | 500                   |