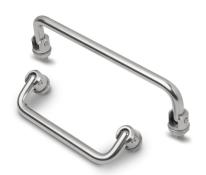

# **Description**

#### Note:

Stainless steel pull handles are used mainly in the food industry and medical, laboratory and nuclear technology. Designed for heaviest loading and high chemical and corrosion resistance.