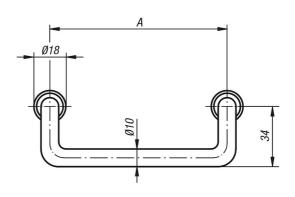

## **Drawings**

#### **Overview of items**

| Order No. | А   | Load<br>capacity<br>N |
|-----------|-----|-----------------------|
| 20-30-1   | 100 | 500                   |
| 20-30-2   | 120 | 500                   |
| 20-30-3   | 180 | 500                   |