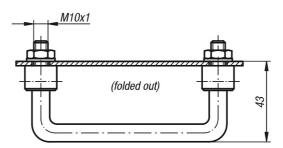

# Fold-down handles, stud



## Item description/product images



# **Description**

#### **Material:**

Stainless steel 1.4305.

## **Version:**

Stainless steel fasteners. Spring locking in both end positions. Fine ground semi-gloss finish.

#### Note:

Stainless steel pull handles are used mainly in the food industry and medical, laboratory and nuclear technology. Designed for heaviest loading and high chemical and corrosion resistance.

## **Drawings**







#### **Overview of items**

| Order No. | А   | Load<br>capacity<br>N |
|-----------|-----|-----------------------|
| 20-30-1   | 100 | 500                   |
| 20-30-2   | 120 | 500                   |
| 20-30-3   | 180 | 500                   |