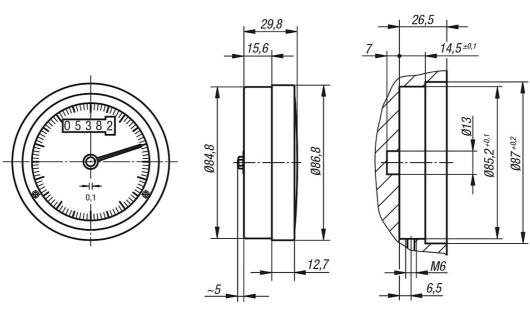

Position indicator for hand wheels analogue-digital display



#### Item description/product images



## **Description**

#### Material, version:

Fibreglass reinforced black plastic housing. Plastic, watertight glass.

#### Note:

Position indicators, designed for use on horizontal spindles are meant for installation in hand wheels. They allow a direct readout, at a glance of set measurement values such as lengths, flow rates, number of rotations etc. The values are acquired according to the gravity principle. One revolution of the black pointer corresponds to one spindle rotation. In combination with the 5 digit display, a very precise and easy readout obtained.

Suitable hand wheels are articles 20-48-4, 20-48-5 and 20-48-6.

#### On request:

Other graduations.

#### **Drawings**





### **Overview of items**

| Order No. | Size | Pitch | Indicator<br>after one<br>rotation | Suitable for               |
|-----------|------|-------|------------------------------------|----------------------------|
| 20-50-1   | 80   | 2     | 00002                              | Position Indicator size 80 |
| 20-50-2   | 80   | 3     | 00003                              | Position Indicator size 80 |
| 20-50-3   | 80   | 4     | 00004                              | Position Indicator size 80 |
| 20-50-4   | 80   | 5     | 00005                              | Position Indicator size 80 |
| 20-50-5   | 80   | 10    | 00010                              | Position Indicator size 80 |

20-50

# Position indicator for hand wheels analogue-digital display



Overview of items