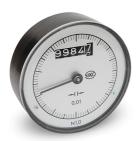

## **Description**

#### Material, version:

Fibreglass reinforced black plastic housing. Plastic, watertight glass.

#### Note:

Position indicators, designed for use on horizontal spindles are meant for installation in hand wheels. They allow a direct readout, at a glance of set measurement values such as lengths, flow rates, number of rotations etc. The values are acquired according to the gravity principle. One revolution of the black pointer corresponds to one spindle rotation. In combination with the 5 digit display, a very precise and easy readout obtained.

Suitable hand wheels are articles 20-48-4, 20-48-5 and 20-48-6.

#### On request:

Other graduations.