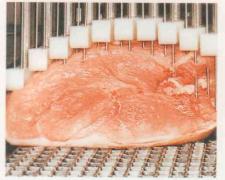

Production rates: Please let us advise you which of our injectors is most suitable for your production requirement.

Valve system – brine is only injected when needles are in product. Product is held in place by the needle guides/meat strippers.