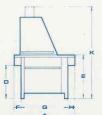

Motor compartment is fully enclosed in stainless steel - easy access from both sides.

FGM 20/20. With nylon belt and 5 feet.

| - A       | -   |    |     |    |    |    |     |    |            |    |     | - 8 - |    |
|-----------|-----|----|-----|----|----|----|-----|----|------------|----|-----|-------|----|
| Model     | A   | В  | C   | D  | E  | F  | G   | H  | - 1        | J  | K   | L,    | M  |
| FGM 20/20 | 131 | 49 | 173 | 70 | 70 | 15 | 100 | 15 | <b>9</b> C | 55 | 243 | 30    | 23 |
| FGM 20/40 | 131 | 49 | 173 | 70 | 70 | 15 | 100 | 15 | 90         | 55 | 243 | 30    | 23 |