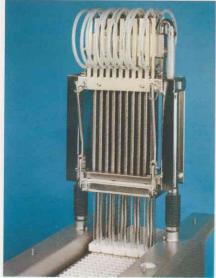

## Model FGM 20/40 & Model FGM 20/20

Both models have same quality feautures - exact injection - easy cleaning - easy needle change without any tools.

FGM 20/40

Production rates: Please let us advise you which of our injectors is most suitable for your production requirement.

Valve system – brine is only injected when needles are in product. Product is held in place by the needle guides/meat strippers.