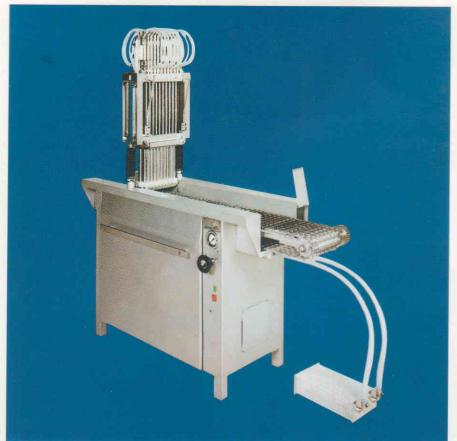

## Model FGM 20/40 & Model FGM 20/20

Both models have same quality feautures - exact injection - easy cleaning - easy needle change without any tools.

FGM 20/40

Motor compartment is fully enclosed in stainless steel - easy access from both sides.

FGM 20/20. With nylon belt and 5 feet.

| - A       | -   |    |     |    |    |    |     |    |            |    |     | - 8 - |    |
|-----------|-----|----|-----|----|----|----|-----|----|------------|----|-----|-------|----|
| Model     | A   | В  | C   | D  | E  | F  | G   | H  | - 1        | J  | K   | L,    | M  |
| FGM 20/20 | 131 | 49 | 173 | 70 | 70 | 15 | 100 | 15 | <b>9</b> C | 55 | 243 | 30    | 23 |
| FGM 20/40 | 131 | 49 | 173 | 70 | 70 | 15 | 100 | 15 | 90         | 55 | 243 | 30    | 23 |