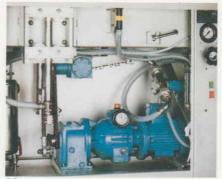

Motor compartment is fully enclosed in stainless steel - easy access from both sides.

FGM 20/20. With nylon belt and 5 feet.

| - A       | -   |    |     |    |    |    |     |    |            |    |     | - 8 - |    |
|-----------|-----|----|-----|----|----|----|-----|----|------------|----|-----|-------|----|
| Model     | A   | В  | C   | D  | E  | F  | G   | H  | - 1        | J  | K   | L,    | M  |
| FGM 20/20 | 131 | 49 | 173 | 70 | 70 | 15 | 100 | 15 | <b>9</b> C | 55 | 243 | 30    | 23 |
| FGM 20/40 | 131 | 49 | 173 | 70 | 70 | 15 | 100 | 15 | 90         | 55 | 243 | 30    | 23 |