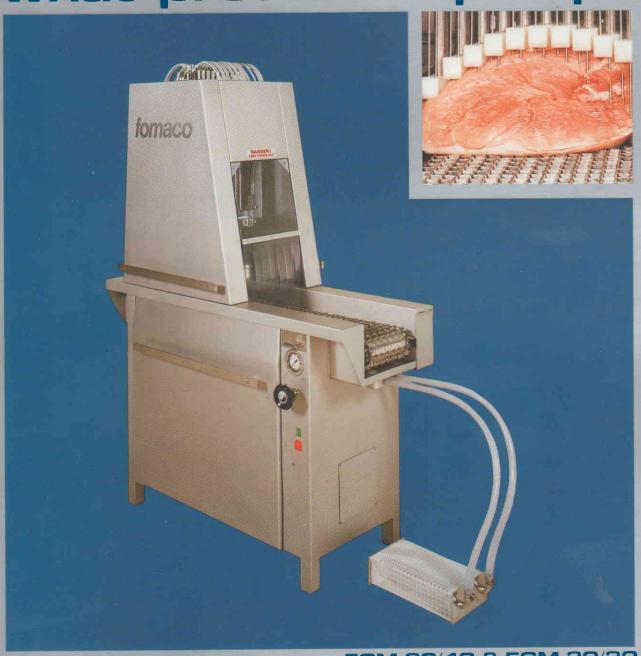

Ifomaco

The injector that doesn't care what product it pumps

FGM 20/40 & FGM 20/20

## FOMACO PICKLE INJECTORS

for all kind of meat products of pork, beef, lamb, poultry and fish

— bone in and boneless

## Model FGM 20/40 & Model FGM 20/20

Both models have same quality feautures - exact injection - easy cleaning - easy needle change without any tools.

FGM 20/40