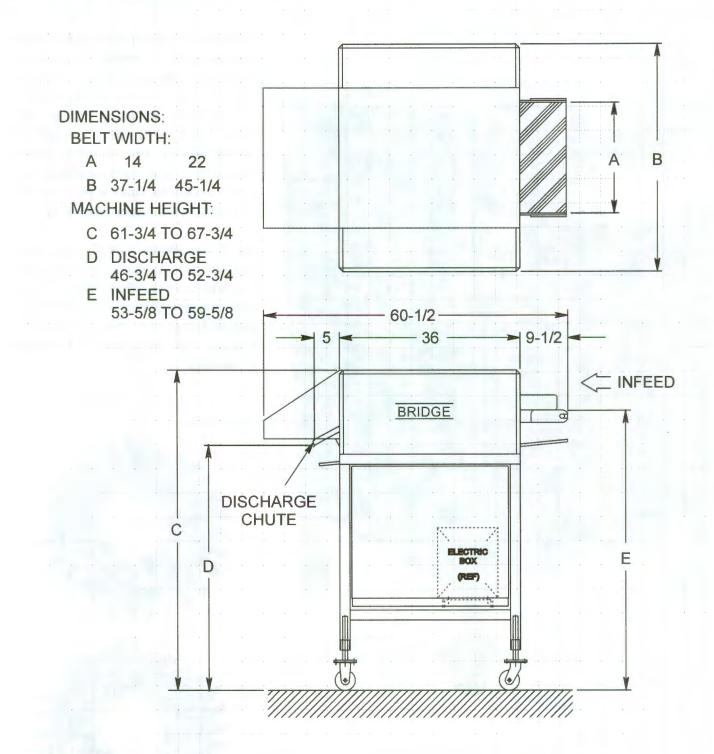

## **HD Con-Vey Cuber**

BRIDGE

Write Us For Information: PO Box 45 Palmyra, New Jersey 08065 856.829.1800 Fax 856.786.8147 www.bridgeonline.com