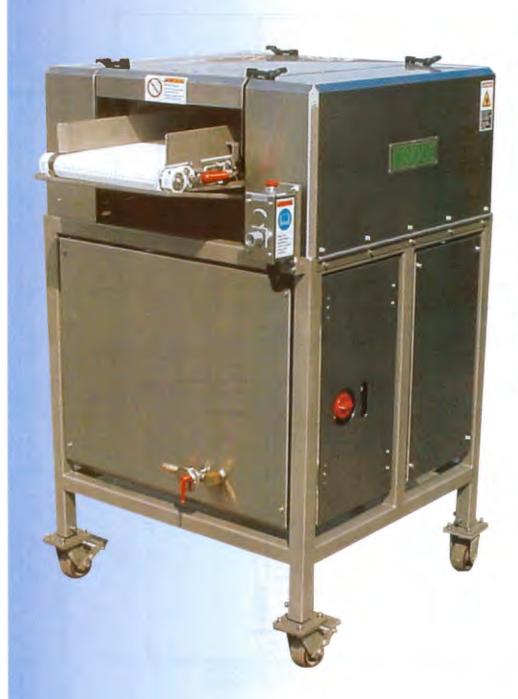

## BRIDGE HD Con-Vey Cuber

Bridge Machine Heavy Duty Con-Vey Cubers are designed to heavily tenderize or "macerate" large pieces of meat. The unit features large diameter blades that are independently air-spring loaded with adjustable stops to allow for different cutting options. The air-spring loaded blade action allows you to run different size pieces through the Cuber at the same time and maintain a consistent depth of cut.

The Bridge Heavy Duty Con-Vey Cuber features stainless steel construction. The simple inline design allows for a continuous flow of product through the machine. The adjustable legs make it easy to align this machine with both new and existing processing lines.