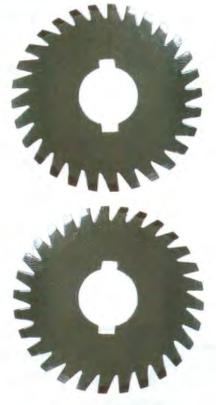

## BRIDGE HD Con-Vey Cuber

Bridge Machine Heavy Duty Con-Vey Cubers are designed to heavily tenderize or "macerate" large pieces of meat. The unit features large diameter blades that are independently air-spring loaded with adjustable stops to allow for different cutting options. The air-spring loaded blade action allows you to run different size pieces through the Cuber at the same time and maintain a consistent depth of cut.