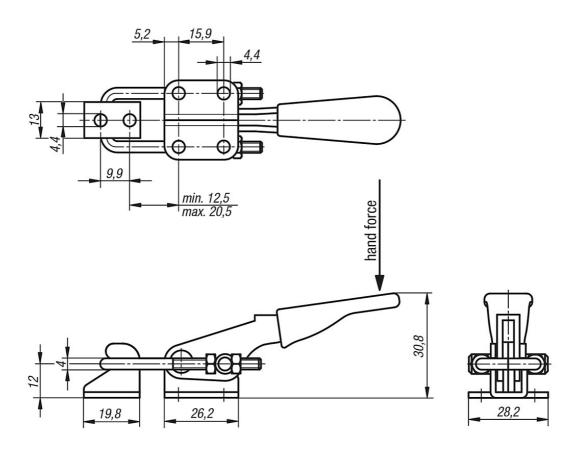

#### Note:

Latch clamps are especially suitable for quick closing and fastening of lids and hatches. The travel range of the locking bracket can be adjusted to suit.

Drawings

# Toggle clamps latch horizontal with catch plate, pull force 1630 N

**Overview of items** 

| Order No. | Hand force | Retaining | Pull force | Approx. |
|-----------|------------|-----------|------------|---------|
|           | Ν          | force     | F1         | weight  |
|           |            | F2 N      | Ν          | kg      |
| 40-119-1  | 40         | 1.630     | 450        | 0,071   |