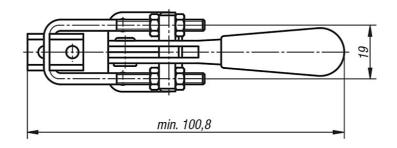

#### Note:

Latch clamps are especially suitable for quick closing and fastening of lids and hatches. The travel range of the locking bracket can be adjusted to suit.

Drawings

# Toggle clamps latch horizontal with catch plate, pull force 1630 N

**Overview of items** 

| Order No. | Hand force | Retaining | Pull force | Approx. |
|-----------|------------|-----------|------------|---------|
|           | Ν          | force     | F1         | weight  |
|           |            | F2 N      | Ν          | kg      |
| 40-119-1  | 40         | 1.630     | 450        | 0,071   |