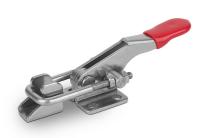

#### Item description/product images

### Version:

Bright. Oil resistant plastic grip.