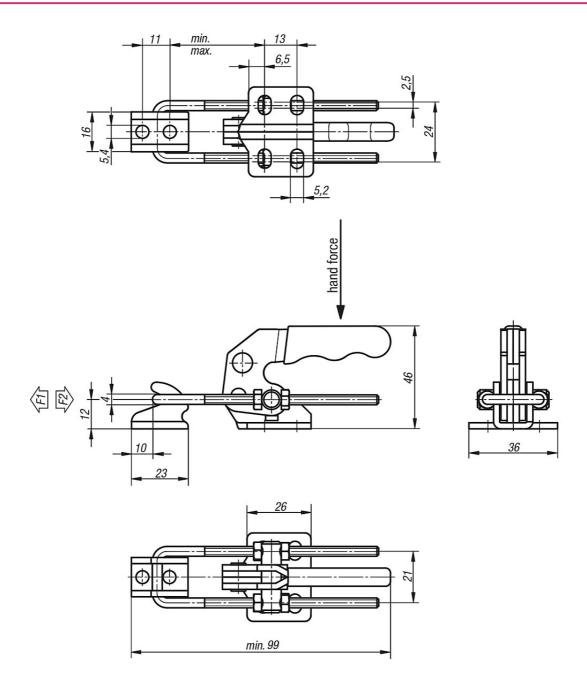

#### **Drawings**

40-120

## Overview of items

| Order No. | Hand force | Retaining     | Pull force | Approx.      |
|-----------|------------|---------------|------------|--------------|
|           | N          | force<br>F2 N | F1<br>N    | weight<br>kg |
| 40-120-1  | 100        | 2.000         | 1.800      | 0,12         |