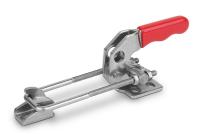

## Toggle clamps latch horizontal with catch plate, pull force 2000 N

#### Item description/product images

#### Note:

Latch clamps are especially suitable for quick closing and fastening of lids and hatches. The travel range of the locking bracket can be adjusted to suit.