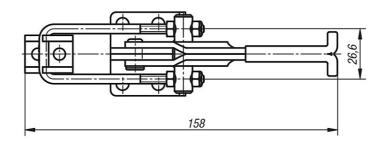

#### **Drawings**

40-121

## Overview of items

| Order No. | Hand force | Retaining | Pull force | Approx. |
|-----------|------------|-----------|------------|---------|
|           | N          | force     | F1         | weight  |
|           |            | F2 N      | N          | kg      |
| 40-121-1  | 100        | 3.180     | 1.700      | 0,26    |