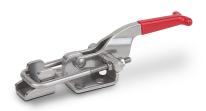

## Toggle clamps latch horizontal with catch plate, pull force 3180 N

#### Note:

Latch clamps are especially suitable for quick closing and fastening of lids and hatches. The travel range of the locking bracket can be adjusted to suit.