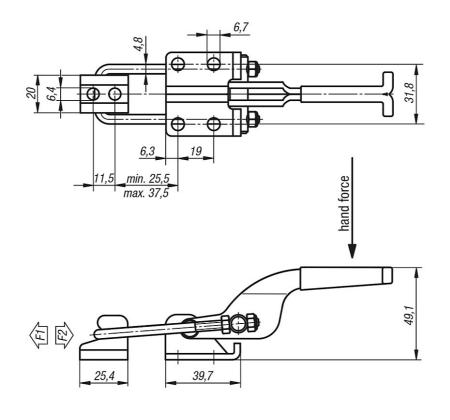

#### **Drawings**

40-121

## Overview of items

| Order No. | Hand force | Retaining | Pull force | Approx. |
|-----------|------------|-----------|------------|---------|
|           | N          | force     | F1         | weight  |
|           |            | F2 N      | N          | kg      |
| 40-121-1  | 100        | 3.180     | 1.700      | 0,26    |