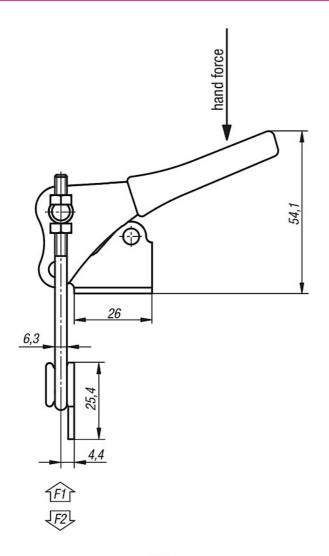

#### Note:

Latch clamps are especially suitable for quick closing and fastening of lids and hatches. The travel range of the locking bracket can be adjusted to suit.

**Drawings** 

#### **Overview of items**

| Order No. | Hand force | Retaining | Pull force | Approx. |
|-----------|------------|-----------|------------|---------|
|           | N          | force     | F1         | weight  |
|           |            | F2 N      | N          | kg      |
| 40-132-1  | 100        | 2.250     | 1.600      | 0,21    |