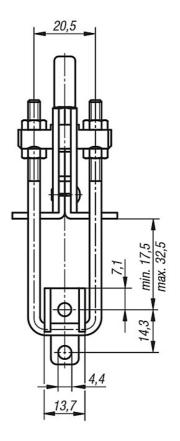

#### Note:

Latch clamps are especially suitable for quick closing and fastening of lids and hatches. The travel range of the locking bracket can be adjusted to suit.

**Drawings** 

#### **Overview of items**

| Order No. | Hand force | Retaining | Pull force | Approx. |
|-----------|------------|-----------|------------|---------|
|           | N          | force     | F1         | weight  |
|           |            | F2 N      | N          | kg      |
| 40-132-1  | 100        | 2.250     | 1.600      | 0,21    |