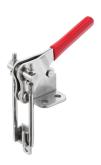

## Toggle clamps latch vertical with catch plate, pull force 2250 N

#### Item description/product images