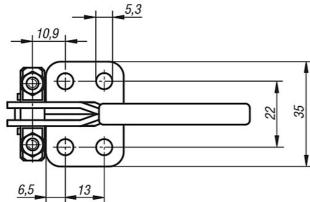

#### Note:

Latch clamps are especially suitable for quick closing and fastening of lids and hatches. The travel range of the locking bracket can be adjusted to suit.

**Drawings** 

#### **Overview of items**

| Order No. | Hand force | Retaining | Pull force | Approx. |
|-----------|------------|-----------|------------|---------|
|           | N          | force     | F1         | weight  |
|           |            | F2 N      | N          | kg      |
| 40-132-1  | 100        | 2.250     | 1.600      | 0,21    |