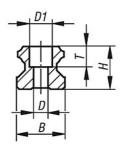

#### **Overview of items**

| Order No. | Size | В  | D   | D1  | Н  | L<br>max. | L1 | L2 | Т   |
|-----------|------|----|-----|-----|----|-----------|----|----|-----|
| 50-207-1  | 15   | 15 | 4,5 | 7,5 | 15 | 1.780     | 20 | 60 | 5,3 |
| 50-207-2  | 20   | 20 | 6   | 9,5 | 18 | 3.460     | 20 | 60 | 8,5 |
| 50-207-3  | 25   | 23 | 7   | 11  | 22 | 3.460     | 20 | 60 | 9   |