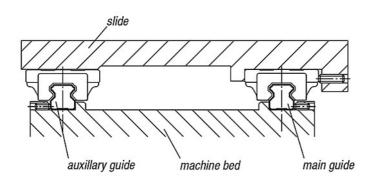

### **Drawings**

Application possibilities: profile guide rails with carriages arranged as guide systems