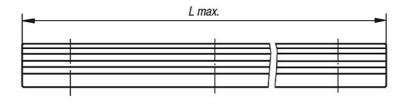

### **Drawings**

Application possibilities: profile guide rails with carriages arranged as guide systems

#### **Overview of items**

| Order No. | Size | В  | D   | D1  | Н  | L<br>max. | L1 | L2 | Т   |
|-----------|------|----|-----|-----|----|-----------|----|----|-----|
| 50-207-1  | 15   | 15 | 4,5 | 7,5 | 15 | 1.780     | 20 | 60 | 5,3 |
| 50-207-2  | 20   | 20 | 6   | 9,5 | 18 | 3.460     | 20 | 60 | 8,5 |
| 50-207-3  | 25   | 23 | 7   | 11  | 22 | 3.460     | 20 | 60 | 9   |