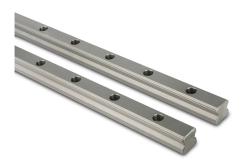

#### Item description/product images

### **Description**

#### Note:

The guide rails can be screwed down from above. The rails are available in three sizes on which one or more carriages can be mounted. If the rails are to laid in series, the ends need to be milled or ground. Please indicate when ordering.