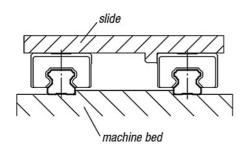

### **Drawings**

Application possibilities: profile guide rails with carriages arranged as guide systems