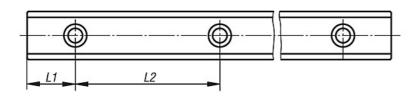

#### **Overview of items**

| Order No. | Size | В  | D   | D1  | Н  | L<br>max. | L1 | L2 | Т   |
|-----------|------|----|-----|-----|----|-----------|----|----|-----|
| 50-207-1  | 15   | 15 | 4,5 | 7,5 | 15 | 1.780     | 20 | 60 | 5,3 |
| 50-207-2  | 20   | 20 | 6   | 9,5 | 18 | 3.460     | 20 | 60 | 8,5 |
| 50-207-3  | 25   | 23 | 7   | 11  | 22 | 3.460     | 20 | 60 | 9   |