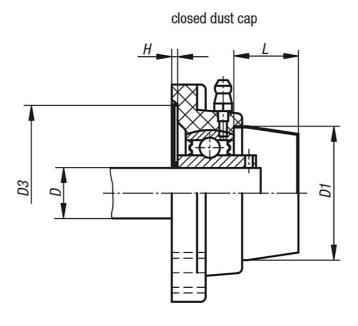

## **Dust caps open / closed**

**Drawings** 

### Overview of items

| Order No. | Version | Size | D  | D1   | D3 | Н | L  |
|-----------|---------|------|----|------|----|---|----|
| 50-28-0   | closed  | 201  | 12 | 50   | 52 | 6 | 23 |
| 50-28-1   | closed  | 202  | 15 | 50   | 52 | 6 | 23 |
| 50-28-2   | closed  | 204  | 20 | 50   | 52 | 6 | 23 |
| 50-28-3   | closed  | 205  | 25 | 55   | 62 | 6 | 25 |
| 50-28-4   | closed  | 206  | 30 | 64   | 72 | 6 | 30 |
| 50-28-5   | closed  | 207  | 35 | 74,5 | 82 | 6 | 32 |
| 50-28-6   | closed  | 208  | 40 | 84   | 88 | 6 | 37 |