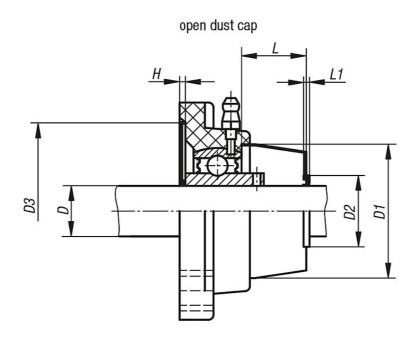

## **Dust caps open / closed**

**Drawings** 

| Order No. | Version | Size | D  | D1 | D2 | D3 | Н | L  | L1 |
|-----------|---------|------|----|----|----|----|---|----|----|
| 50-29-0   | open    | 201  | 12 | 50 | 32 | 52 | 6 | 23 | 7  |

### Overview of items

| Order No. | Version | Size | D  | D1   | D2 | D3 | Н | L  | L1 |
|-----------|---------|------|----|------|----|----|---|----|----|
|           |         |      |    |      |    |    |   |    |    |
| 50-29-1   | open    | 202  | 15 | 50   | 32 | 52 | 6 | 23 | 7  |
| 50-29-2   | open    | 204  | 20 | 50   | 32 | 52 | 6 | 23 | 7  |
| 50-29-3   | open    | 205  | 25 | 55   | 37 | 62 | 6 | 25 | 7  |
| 50-29-4   | open    | 206  | 30 | 64   | 42 | 72 | 6 | 30 | 7  |
| 50-29-5   | open    | 207  | 35 | 74,5 | 45 | 82 | 6 | 32 | 7  |
| 50-29-6   | open    | 208  | 40 | 84   | 50 | 88 | 6 | 37 | 7  |