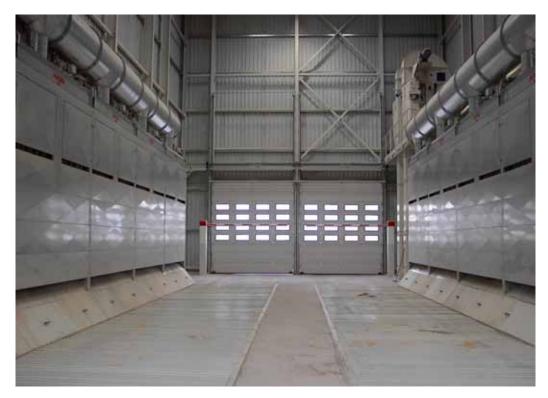

## **Indoor Aspiration**

Germany, Feed Mill 6 x JM 20/25 60,000 Am<sup>3</sup>/h