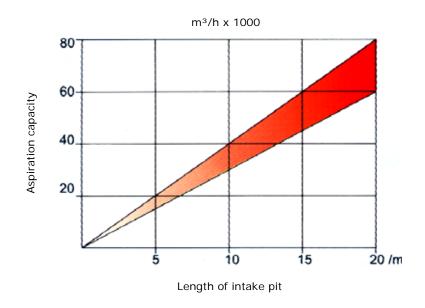

## Modular-Built Aspiration Wall

The Simatek intake-pit filter is designed as a flexible modular system, which can be tailored to suit both existing and newly established intake pits.

For efficient dust aspiration from intake pits, large air volumes and effective filters are required.