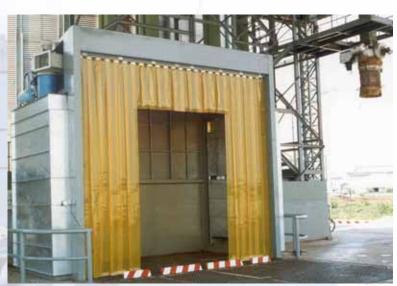

#### Outdoor Aspiration

Thailand, Vegetable Oil Plant 2 x JM 20/25 20,000 Am³/h

## **Indoor Aspiration**

Germany, Feed Mill 6 x JM 20/25 60,000 Am<sup>3</sup>/h