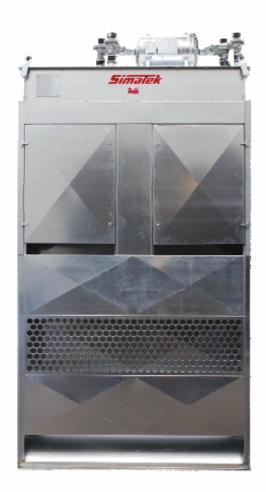

### Intake-Pit Filter

## Modular-Built Aspiration Wall

The Simatek intake-pit filter is designed as a flexible modular system, which can be tailored to suit both existing and newly established intake pits.

For efficient dust aspiration from intake pits, large air volumes and effective filters are required.

- Adaptable to any size of intake pit
- Low pressure drop
- · No rotary valve

- No dust transport
- Simple and inexpensive mounting
- Indoor installation

#### Flexible Modular System

Modular-built intake-pit filter wall

Double slot intake