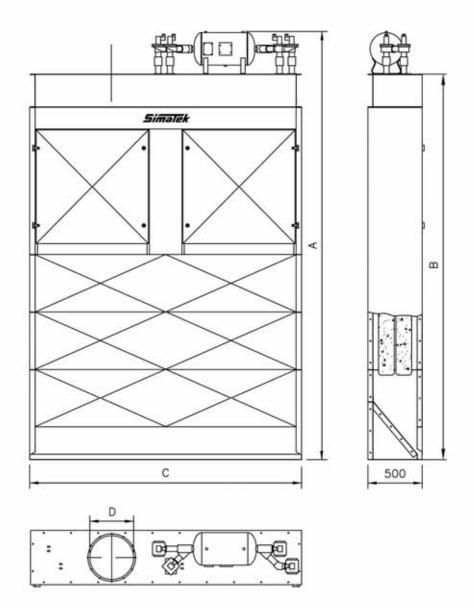

## Dimensioning of Airflow

Filter area m<sup>2</sup> Bag length, dm

|         | 15   | 20   | 25   | 30   | 35   |
|---------|------|------|------|------|------|
| JM 16/- | 10,6 | 14,0 | 17,6 | 21,1 | 24,6 |
| JM 20/- | 13,2 | 17,5 | 22,0 | 26,4 | 30,8 |
| JM 24/- | 15,8 | 21,0 | 26,4 | 31,7 | 37,0 |

Dimensions, mm

|         | Α                       | В                      | С    | D    |
|---------|-------------------------|------------------------|------|------|
| JM 16/- | Bag length * 100 + 1388 | Bag length * 100 + 996 | 2000 | ø315 |
| JM 20/- | Bag length * 100 + 1388 | Bag length * 100 + 996 | 2500 | ø400 |
| JM 24/- | Bag length * 100 + 1388 | Bag length * 100 + 996 | 3000 | ø400 |