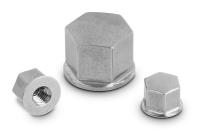

## Item description/product images

#### Note:

The surface of the cap nut is polished and, with regard to design optimised for the use in hygienic environments. The top of the nut is spherical and the collar has a conical formed top surface. The nut has been designed as a low version so as to keep troublesome corners as few as possible.