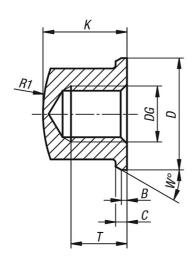

## **Drawings**

## **Overview of items**

| Order No. | DG  | D   | В    | С   | W  | K    | S   | R1  | T  |
|-----------|-----|-----|------|-----|----|------|-----|-----|----|
|           |     |     |      |     |    |      |     |     |    |
| 80-150-1  | M3  | 6,8 | 0,25 | 0,5 | 20 | 4,95 | 5,5 | 8,8 | 3  |
| 80-150-2  | M4  | 9   | 0,3  | 0,8 | 30 | 6,5  | 7   | 10  | 4  |
| 80-150-3  | M5  | 10  | 0,5  | 1   | 30 | 7    | 8   | 16  | 4  |
| 80-150-4  | M6  | 12  | 0,8  | 1   | 30 | 9    | 10  | 16  | 6  |
| 80-150-5  | M8  | 16  | 0,8  | 1,6 | 30 | 12   | 13  | 20  | 8  |
| 80-150-6  | M10 | 20  | 1    | 2   | 30 | 14   | 16  | 32  | 10 |
| 80-150-7  | M12 | 24  | 1    | 2,5 | 30 | 16   | 19  | 35  | 11 |