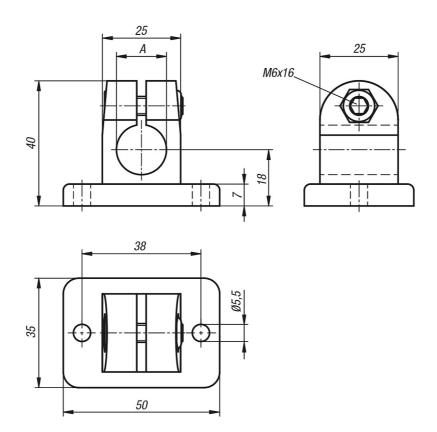

### **Drawings**

#### **Overview of items**

| Order No. | A  |
|-----------|----|
| 90-5-1    | 12 |

## Overview of items

| Order No. | Α  |
|-----------|----|
| 90-5-2    | 14 |
| 90-5-3    | 16 |
| 90-5-4    | 18 |
| 90-5-5    | 20 |

| Order No. | Version                   | A  |
|-----------|---------------------------|----|
| 90-6-1    | with matching clamp lever | 12 |
| 90-6-2    | with matching clamp lever | 14 |
| 90-6-3    | with matching clamp lever | 16 |
| 90-6-4    | with matching clamp lever | 18 |
| 90-6-5    | with matching clamp lever | 20 |