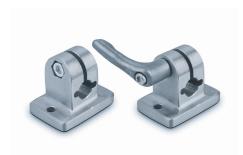

# Flange clamps

## **Description**

#### **Material:**

Clamp stainless steel 1.4301. Lever investment cast stainless 1.4308.

#### **Version:**

Matt polished.