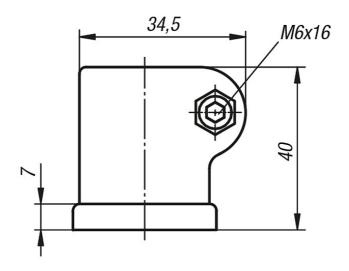

## **Foot clamps**

## NovoNox Inox Components

### Item description/product images





## Description

#### **Material:**

Clamp stainless steel 1.4301. Lever investment cast stainless 1.4308.

#### **Version:**

Matt polished.

### Note:

Can also be used with weak aggressive alkali. Suitable tubes see 90-105. Suitable clamping lever 30-53-9000.

# **Foot clamps**



### **Drawings**





## Overview of items

| Order No. | А  |
|-----------|----|
| 90-7-1    | 12 |
| 90-7-2    | 14 |
| 90-7-3    | 16 |
| 90-7-4    | 18 |
| 90-7-5    | 20 |

| Order No. | Version                   | А  |
|-----------|---------------------------|----|
| 90-8-1    | with matching clamp lever | 12 |
| 90-8-2    | with matching clamp lever | 14 |
| 90-8-3    | with matching clamp lever | 16 |
| 90-8-4    | with matching clamp lever | 18 |
| 90-8-5    | with matching clamp lever | 20 |

90-7 / 90-8

# **Foot clamps**



Overview of items