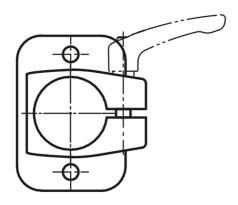

## **Foot clamps**

## NovoNox Inox Components

### Item description/product images





## Description

#### **Material:**

Clamp stainless steel 1.4301. Lever investment cast stainless 1.4308.

#### **Version:**

Matt polished.

### Note:

Can also be used with weak aggressive alkali. Suitable tubes see 90-105. Suitable clamping lever 30-53-9000.

# **Foot clamps**



### **Drawings**





## Overview of items

| Order No. | А  |
|-----------|----|
| 90-7-1    | 12 |
| 90-7-2    | 14 |
| 90-7-3    | 16 |
| 90-7-4    | 18 |
| 90-7-5    | 20 |

| Order No. | Version                   | А  |
|-----------|---------------------------|----|
| 90-8-1    | with matching clamp lever | 12 |
| 90-8-2    | with matching clamp lever | 14 |
| 90-8-3    | with matching clamp lever | 16 |
| 90-8-4    | with matching clamp lever | 18 |
| 90-8-5    | with matching clamp lever | 20 |

90-7 /