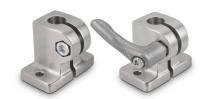

## **Foot clamps**

## NovoNox Inox Components

### Item description/product images





## Description

#### **Material:**

Clamp stainless steel 1.4301. Lever investment cast stainless 1.4308.

#### **Version:**

Matt polished.

### Note:

Can also be used with weak aggressive alkali. Suitable tubes see 90-105. Suitable clamping lever 30-53-9000.

# **Foot clamps**



### **Drawings**





## Overview of items

| Order No. | А  |
|-----------|----|
| 90-7-1    | 12 |
| 90-7-2    | 14 |
| 90-7-3    | 16 |
| 90-7-4    | 18 |
| 90-7-5    | 20 |

| Order No. | Version                   | А  |
|-----------|---------------------------|----|
| 90-8-1    | with matching clamp lever | 12 |
| 90-8-2    | with matching clamp lever | 14 |
| 90-8-3    | with matching clamp lever | 16 |
| 90-8-4    | with matching clamp lever | 18 |
| 90-8-5    | with matching clamp lever | 20 |

90-7