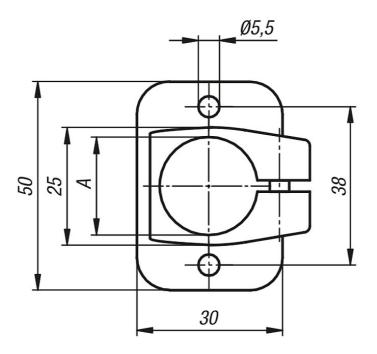

### **Drawings**

## Overview of items

| Order No. | А  |
|-----------|----|
| 90-7-1    | 12 |
| 90-7-2    | 14 |
| 90-7-3    | 16 |
| 90-7-4    | 18 |
| 90-7-5    | 20 |

| Order No. | Version                   | А  |
|-----------|---------------------------|----|
| 90-8-1    | with matching clamp lever | 12 |
| 90-8-2    | with matching clamp lever | 14 |
| 90-8-3    | with matching clamp lever | 16 |
| 90-8-4    | with matching clamp lever | 18 |
| 90-8-5    | with matching clamp lever | 20 |