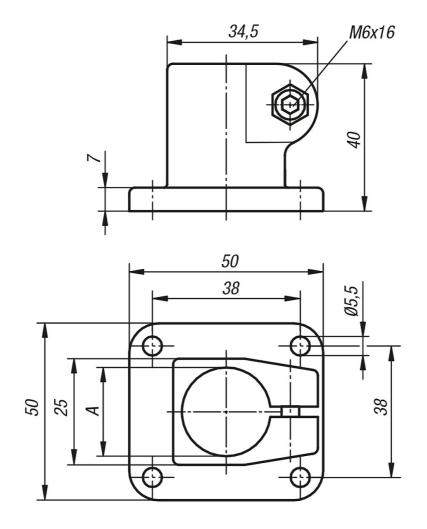

#### **Drawings**

#### **Overview of items**

| Order No. | A  |
|-----------|----|
| 90-9-1    | 12 |
| 90-9-2    | 14 |
| 90-9-3    | 16 |
| 90-9-4    | 18 |

### Overview of items

|           | Order No.                 | Λ  |
|-----------|---------------------------|----|
|           | older No.                 | A  |
|           | 90-9-5                    | 20 |
|           |                           |    |
| Order No. | Version                   | A  |
| 90-10-1   | with matching clamp lever | 12 |
| 90-10-2   | with matching clamp lever | 14 |
| 90-10-3   | with matching clamp lever | 16 |
| 90-10-4   | with matching clamp lever | 18 |
| 90-10-5   | with matching clamp lever | 20 |