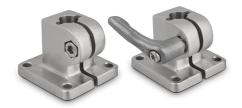

## Foot clamps with 4 fastening holes



#### Item description/product images



### **Description**

#### **Material:**

Steel parts stainless steel 1.4301. Lever investment cast stainless steel 1.4308.

#### **Version:**

Matt polished.

#### Note:

Can also be used with weak aggressive alkali. Suitable tubes see 90-105. Suitable clamping lever 30-53-9000.

#### **Drawings**



#### **Overview of items**

| Order No. | A  |
|-----------|----|
| 90-9-1    | 12 |
| 90-9-2    | 14 |
| 90-9-3    | 16 |
| 90-9-4    | 18 |

# 90-9 / 90-10

# Foot clamps with 4 fastening holes



### Overview of items

|           | Order No.                 | Λ  |
|-----------|---------------------------|----|
|           | older No.                 | A  |
|           | 90-9-5                    | 20 |
|           |                           |    |
| Order No. | Version