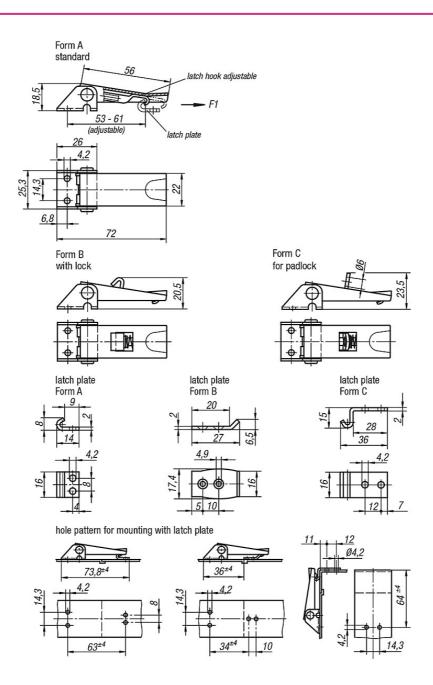

### **Drawings**

### **Overview of items**

| Order No. | Article description                                                | Form | Retaining<br>force F1<br>N |
|-----------|--------------------------------------------------------------------|------|----------------------------|
| 100-70-1  | Adjustable toggle latch Form A SS 1.4301 72x25,3 holes uncovered   | A    | 1.000                      |
| 100-70-2  | Adjustable toggle latch Form B SS 1.4301 72x25,3 with lock         | В    | 1.000                      |
| 100-70-3  | Adjustable toggle latch Form C SS 1.4301 72x25,3 with padlock hole | С    | 1.000                      |

| Order No. | Article description                                        | Form |
|-----------|------------------------------------------------------------|------|
| 100-70-4  | Toggle hook Form A SS 1.4301 14x16 with holes              | A    |
| 100-70-5  | Toggle hook Form B SS 1.4301 27x16 with holes              | В    |
| 100-70-6  | Toggle hook Form C cranked SS 1.4301 37,5x15x16 with holes | С    |