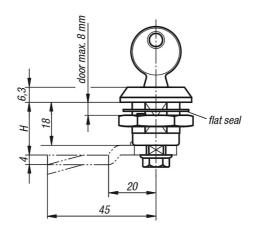

## **Drawings**

mounting aperture

#### **Material:**

Housing, actuation and fastening nut, stainless steel 1.4401. Plate cylinder, stainless steel 1.4401.

#### Note:

The quarter turn lock can be installed pre-assembled. Housing with fastening nut and plate cylinder, same key locking, incl. 2 keys.

Spare key on a ring Order No: 100-8-5.