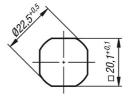

## Quarter turn locks with cylinder



### Item description/product images



## **Description**

#### **Material:**

Housing, actuation and fastening nut, stainless steel 1.4401. Plate cylinder, stainless steel 1.4401.

#### **Version:**

Bright.

### Note for ordering:

Please order required tongue version separately. Every tongue can be combined with every housing. For a matching tongue, see product group 100-59.

#### Note:

The quarter turn lock can be installed pre-assembled. Housing with fastening nut and plate cylinder, same key locking, incl. 2 keys.

Spare key on a ring Order No: 100-8-5.

## **Drawings**



mounting aperture





#### **Overview of items**

| Order No. | Actuation      | Н            |
|-----------|----------------|--------------|
| 100-68-1  | plate cylinder | siehe 100-59 |

100-68

# Quarter turn locks with cylinder



Overview of items