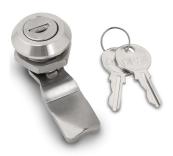

## Quarter turn locks with cylinder

### Item description/product images

#### Note:

The quarter turn lock can be installed pre-assembled. Housing with fastening nut and plate cylinder, same key locking, incl. 2 keys.

Spare key on a ring Order No: 100-8-5.