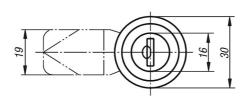

## **Drawings**

mounting aperture

### Note for ordering:

Please order required tongue version separately. Every tongue can be combined with every housing. For a matching tongue, see product group 100-59.