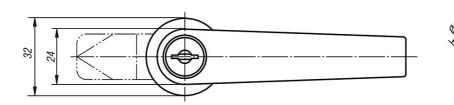

quarter turn locks







## Description

#### Material:

Housing, lever grip and fastening nut, stainless steel 1.4401. Plate cylinder, stainless steel.

## Version:

Bright. Lever grip polished.

#### Note for ordering:

Please order required tongue version separately. Every tongue can be combined with every housing. For a matching tongue, see product group 100-59.

#### Note:

The lever grip lock can be installed pre-assembled and locks through  $90^{\circ}$ . For right or left use. Water and dust protected acc. to IP65 from EN 60529.

The lever grip with lock is supplied with 2 keys. One key for all locks.

Spare key on a ring Order No: 100-8-5.

### On request:

Available for door thickness 20 and 40 mm.

# **100-78** Lever grip quarter turn locks



## Drawings



mounting aperture





## **Overview of items**

| Order No. | Actuation                   | Н            |
|-----------|-----------------------------|--------------|
| 100-78-1  | lever grip without cylinder | siehe 100-59 |
| 100-78-2  | lever grip with cylinder    | siehe 100-59 |