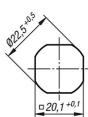

## Drawings

mounting aperture

## **Overview of items**

| Order No. | Actuation                   | Н            |
|-----------|-----------------------------|--------------|
| 100-78-1  | lever grip without cylinder | siehe 100-59 |
| 100-78-2  | lever grip with cylinder    | siehe 100-59 |