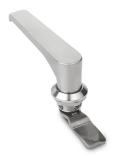

## **100-78** Lever grip quarter turn locks

## Description

## Version:

Bright. Lever grip polished.

#### Note:

The lever grip lock can be installed pre-assembled and locks through  $90^{\circ}$ . For right or left use. Water and dust protected acc. to IP65 from EN 60529.

The lever grip with lock is supplied with 2 keys. One key for all locks.