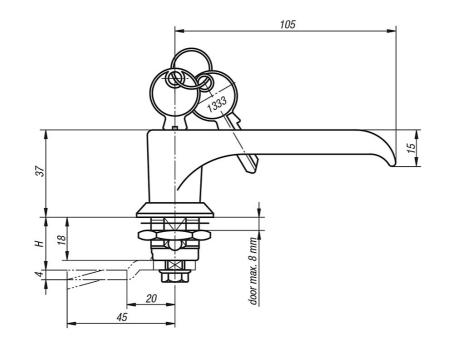

## Drawings

mounting aperture

### On request:

Available for door thickness 20 and 40 mm.

#### Note:

The lever grip lock can be installed pre-assembled and locks through  $90^{\circ}$ . For right or left use. Water and dust protected acc. to IP65 from EN 60529.

The lever grip with lock is supplied with 2 keys. One key for all locks.