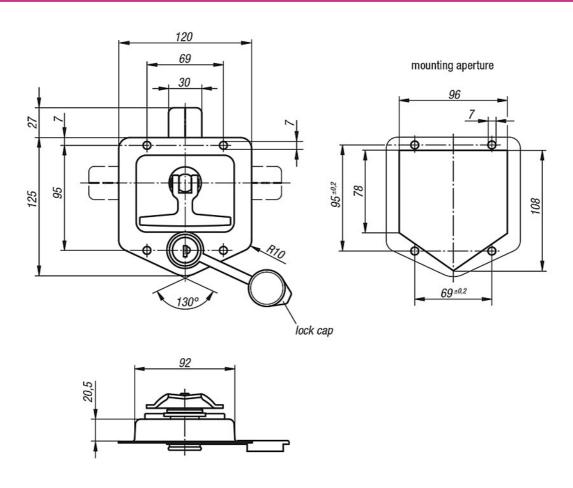

## **Drawings**

## **Overview of items**

| Order No. | Dimensions      |
|-----------|-----------------|
| 100-24-1  | siehe Zeichnung |

100-24