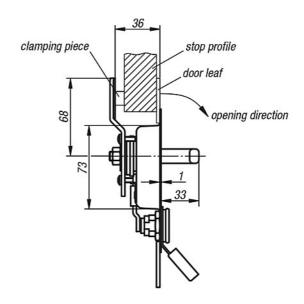

## **Drawings**

## **Overview of items**

| Order No. | Dimensions      |
|-----------|-----------------|
| 100-24-1  | siehe Zeichnung |

100-24