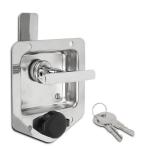

## **Description**

#### Note:

Low-profile lock for trapdoors and hatches.

With spring operated handle return from the open position to closed.

Cylinder lock with plastic dust cover.

A mounting spacer may be required depending on the door thickness - not supplied.