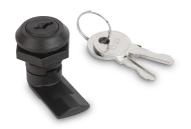

## Item description/product images

#### Note:

Insulated quarter turn lock with cylinder lock. The quarter turn lock can be installed pre-assembled. Simultaneous locking, incl. 2 keys.

For right or left use, vibration-proof.