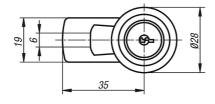

# Plastic quarter turn locks lockable



## Item description/product images



# **Description**

#### **Material:**

Housing, actuation, tongue and fastening nut PA.

#### **Version:**

black.

#### Note:

Insulated quarter turn lock with cylinder lock. The quarter turn lock can be installed pre-assembled. Simultaneous locking, incl. 2 keys.

For right or left use, vibration-proof.

#### **Drawings**





# Mounting cutout

## **Overview of items**

| Order No. | Н  | Actuation     |
|-----------|----|---------------|
| 100-49-1  | 18 | cylinder lock |
| 100-49-2  | 20 | cylinder lock |
| 100-49-3  | 22 | cylinder lock |
| 100-49-4  | 25 | cylinder lock |
| 100-49-5  | 28 | cylinder lock |