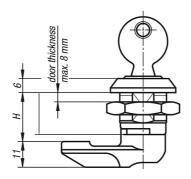

#### **Drawings**

## **Overview of items**

| Order No. | Н  | Actuation     |
|-----------|----|---------------|
| 100-49-1  | 18 | cylinder lock |
| 100-49-2  | 20 | cylinder lock |
| 100-49-3  | 22 | cylinder lock |
| 100-49-4  | 25 | cylinder lock |
| 100-49-5  | 28 | cylinder lock |