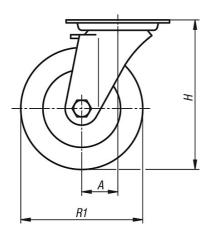

#### **Drawings**

Swivel castor

Fixed castor

## Overview of items

| Order No. | Version       | Α  | Н   | R1  | Permissible |
|-----------|---------------|----|-----|-----|-------------|
|           |               |    |     |     | load        |
|           |               |    |     |     | kg          |
| 110-70-1  | Castors       | 62 | 245 | 200 | 800         |
|           |               |    |     |     |             |
| Order No. | Version       |    | Н   | R1  | Permissible |
|           |               |    |     |     | load        |
|           |               |    |     |     | kg          |
| 110-70-2  | Fixed castors |    | 245 | 200 | 800         |