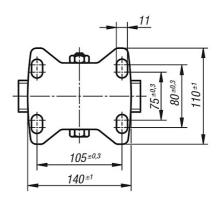

# **Heavy-duty castors**



#### Item description/product images



Swivel head bearing:



### **Description**

#### **Material:**

Housing stainless steel 1.4301. Wheel body: polyamide Tread: polyurethane

#### **Version:**

Bearing housing made of high-quality, stainless chromium-nickel steel with heavy fork and base plate, with double ball bearings in the swivel head, with swivel head seal, with very stable head bolt. Bearing type: ball bearings, stainless steel.

#### Note:

All components such as ball bearings and axle material are rust and acid resistant. Wheel axle screwed, surface vibration-ground

#### **Drawings**

Swivel castor



Fixed castor







# **Heavy-duty castors**



## Overview of items

| Order No. | Version       | Α  | Н   | R1  | Permissible |
|-----------|---------------|----|-----|-----|-------------|
|           |               |    |     |     | load        |
|           |               |    |     |     | kg          |
| 110-70-1  | Castors       | 62 | 245 | 200 | 800         |
|           |               |    |     |     |             |
| Order No. | Version       |    | Н   | R1  | Permissible |
|           |               |    |     |     | load        |
|           |               |    |     |     | kg          |
| 110-70-2  | Fixed castors |    | 245 | 200 | 800         |