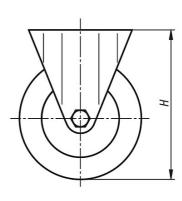

#### **Drawings**

Swivel castor

Fixed castor

## Overview of items

| Order No. | Version       | Α  | Н   | R1  | Permissible |
|-----------|---------------|----|-----|-----|-------------|
|           |               |    |     |     | load        |
|           |               |    |     |     | kg          |
| 110-70-1  | Castors       | 62 | 245 | 200 | 800         |
|           |               |    |     |     |             |
| Order No. | Version       |    | Н   | R1  | Permissible |
|           |               |    |     |     | load        |
|           |               |    |     |     | kg          |
| 110-70-2  | Fixed castors |    | 245 | 200 | 800         |