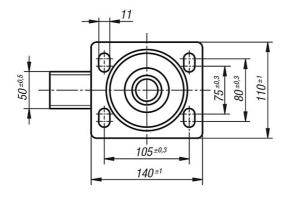

# **Heavy-duty castors**



#### Item description/product images



Swivel head bearing:



### **Description**

#### **Material:**

Housing stainless steel 1.4301. Wheel body: polyamide Tread: polyurethane

#### **Version:**

Bearing housing made of high-quality, stainless chromium-nickel steel with heavy fork and base plate, with double ball bearings in the swivel head, with swivel head seal, with very stable head bolt. Bearing type: ball bearings, stainless steel.

#### Note:

All components such as ball bearings and axle material are rust and acid resistant. Wheel axle screwed, surface vibration-ground

#### **Drawings**

Swivel castor



Fixed castor







# **Heavy-duty castors**



## Overview of items

| Order No. | Version       | Α  | Н   | R1  | Permissible |
|-----------|---------------|----|-----|-----|-------------|
|           |               |    |     |     | load        |
|           |               |    |     |     | kg          |
| 110-70-1  | Castors       | 62 | 245 | 200 | 800         |
|           |               |    |     |     |             |
| Order No. | Version       |    | Н   | R1  | Permissible |
|           |               |    |     |     | load        |
|           |               |    |     |     | kg          |
| 110-70-2  | Fixed castors |    | 245 | 200 | 800         |