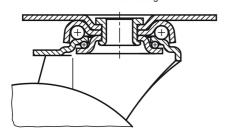

#### Item description/product images

Swivel head bearing:

#### **Version:**

Bearing housing made of high-quality, stainless chromium-nickel steel with heavy fork and base plate, with double ball bearings in the swivel head, with swivel head seal, with very stable head bolt. Bearing type: ball bearings, stainless steel.