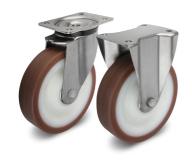

# **Heavy-duty castors**



#### Item description/product images



Swivel head bearing:



### **Description**

#### **Material:**

Housing stainless steel 1.4301. Wheel body: polyamide Tread: polyurethane

#### **Version:**

Bearing housing made of high-quality, stainless chromium-nickel steel with heavy fork and base plate, with double ball bearings in the swivel head, with swivel head seal, with very stable head bolt. Bearing type: ball bearings, stainless steel.

#### Note:

All components such as ball bearings and axle material are rust and acid resistant. Wheel axle screwed, surface vibration-ground

#### **Drawings**

Swivel castor



Fixed castor







# **Heavy-duty castors**



## Overview of items

| Order No. | Version       | Α  | Н   | R1  | Permissible |
|-----------|---------------|----|-----|-----|-------------|
|           |